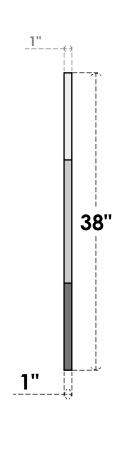

## GVPOC38X3801SF

38"W X 38"H OCTAGONAL SURFACE MOUNT PVC GABLE VENT: FUNCTIONAL, W/ 3-1/2"W X 1"P STANDARD FRAME

**VENTING AREA: 67.17 SQ IN** 

LOUVER HEIGHT: 2 7/8"

LOUVER QTY: 11

**FRONT** 

**NOTES** 

SIDE