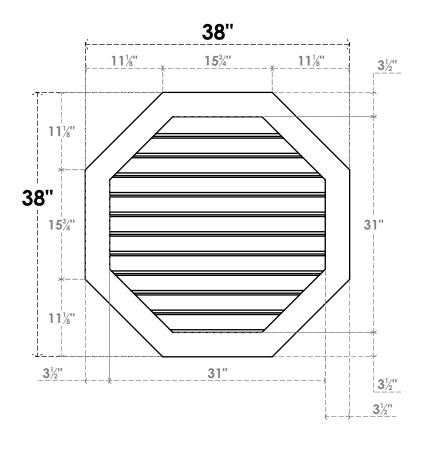

## GVPOC38X3801SF

38"W X 38"H OCTAGONAL SURFACE MOUNT PVC GABLE VENT: FUNCTIONAL, W/ 3-1/2"W X 1"P STANDARD FRAME

**VENTING AREA: 67.17 SQ IN** 

LOUVER HEIGHT: 2 7/8"

LOUVER QTY: 11

**FRONT** 

**NOTES** 

SIDE