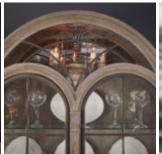

## ARCH SALVAGE GWYNN CURIO CHINA PARCH

SKU: 233242-2802

The architecturally-inspired Gwynn Curio is lit on the inside with its own charming chandelier, operated with a built-in touch button and reflecting in a mirrored panel. The curio's metal frame doors are glazed in antiqued seeded glass; the four adjustable tempered glass shelves are etched with plate grooves. Two lower drawers provide extra storage. The, curio, constructed of Parrawood solids and cathedral elm veneers, is finished in light open-grained Parch and is designed to be used singly or bunched.

Collection: Arch Salvage

Dimensions in Centimeters: w-  $116.99 \times d$ -  $51.89 \times h$ -246.02

**Dimensions in Inches:** w-46.06  $\times$  d-20.43  $\times$  h-96.86

Features: Style: New Traditional Wood Finish: Parch Material(s): Wood & Veneer

Additional Features: Touch Operated Chandelier Lighting, Mirror at Top Back, Two (2) Metal Doors, Seeded Glass In Doors and End Panels, Back Panel is Grooved for "Bead Board" Look, Four (4) Adjustable Tempered Glass Shelves

with Plate Grooves **Weight:** 341.71