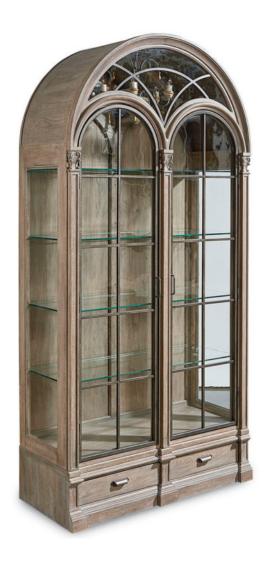

## ARCH SALVAGE GWYNN CURIO CHINA PARCH

SKU: 233242-2802

The architecturally-inspired Gwynn Curio is lit on the inside with its own charming chandelier, operated with a built-in touch button and reflecting in a mirrored panel. The curio's metal frame doors are glazed in antiqued seeded glass; the four adjustable tempered glass shelves are etched with plate grooves. Two lower drawers provide extra storage. The, curio, constructed of Parrawood solids and cathedral elm veneers, is finished in light open-grained Parch and is designed to be used singly or bunched.

Collection: Arch Salvage

Dimensions in Centimeters: w-  $116.99 \times d$ -  $51.89 \times h$ -246.02

**Dimensions in Inches:** w-46.06  $\times$  d-20.43  $\times$  h-96.86

Features: Style: New Traditional Wood Finish: Parch Material(s): Wood & Veneer

Additional Features: Touch Operated Chandelier Lighting, Mirror at Top Back, Two (2) Metal Doors, Seeded Glass In Doors and End Panels, Back Panel is Grooved for "Bead Board" Look, Four (4) Adjustable Tempered Glass Shelves

with Plate Grooves **Weight:** 341.71