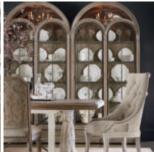

## ARCH SALVAGE GWYNN CURIO CHINA PARCH

SKU: 233242-2802

The architecturally-inspired Gwynn Curio is lit on the inside with its own charming chandelier, operated with a built-in touch button and reflecting in a mirrored panel. The curio's metal frame doors are glazed in antiqued seeded glass; the four adjustable tempered glass shelves are etched with plate grooves. Two lower drawers provide extra storage. The, curio, constructed of Parrawood solids and cathedral elm veneers, is finished in light open-grained Parch and is designed to be used singly or bunched.

Collection: Arch Salvage

Dimensions in Centimeters: w-  $116.99 \times d$ -  $51.89 \times h$ -246.02

**Dimensions in Inches:** w-46.06  $\times$  d-20.43  $\times$  h-96.86

Features: Style: New Traditional Wood Finish: Parch Material(s): Wood & Veneer

Additional Features: Touch Operated Chandelier Lighting, Mirror at Top Back, Two (2) Metal Doors, Seeded Glass In Doors and End Panels, Back Panel is Grooved for "Bead Board" Look, Four (4) Adjustable Tempered Glass Shelves

with Plate Grooves **Weight:** 341.71