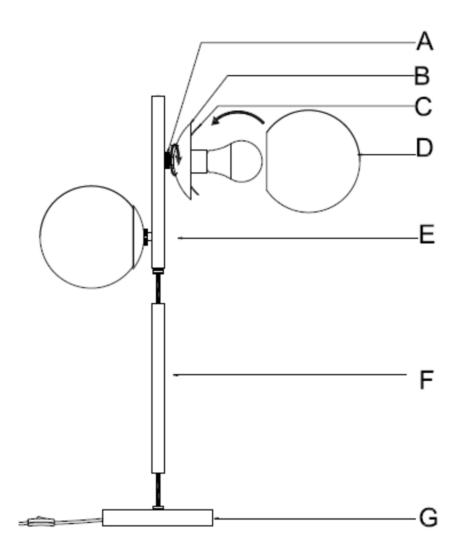

#### Parts Enclosed:

| Item | Description     | QTY  |
|------|-----------------|------|
| А    | Screw           | 2pcs |
| В    | Metal Dish      | 2pcs |
| С    | Clip            | 2pcs |
| D    | Glass Shade     | 2pcs |
| E    | Socket Assembly | 1pc  |
| F    | Tube            | 1pc  |
| G    | Base            | 1pc  |

# **Assembly Instruction:**

- Step1. Unpack and place all parts on a surface or floor.
- Step2. Put Lamp Base (G) on a Flat surface.
- Step3. Screw Tube (F) onto Lamp Base (G).
- Step4. Screw Socket Assemble (E) onto Tube (F) ,Be careful not to twist the power cord, tighten securely.
- Step5. Screw light bulb into the Socket.
- Step6. Put the Glass Shade (D) onto Clip (C) and use Screw (A) to screw Metal dish(B) and Glass Shade (D). Make sure the Glass shade is screwed and fixed on Clip (B) tightly.
- Step7.Assembly is completed.