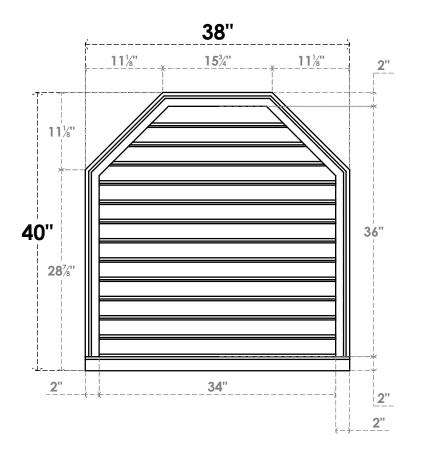

## GVPOT38X4003SF

38"W X 40"H OCTAGONAL TOP SURFACE MOUNT PVC GABLE VENT: FUNCTIONAL, W/ 2"W X 2"P **BRICKMOULD SILL FRAME** 

**VENTING AREA: 95.37 SQ IN** 

LOUVER HEIGHT: 2 3/4"

LOUVER QTY: 13

**FRONT** 

**NOTES** 