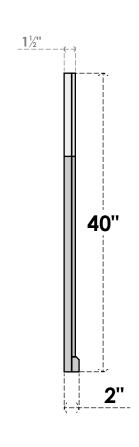

SIDE

EKENA MILLWORK 2300 WEST MAIN ST. CLARKSVILLE, TX 75426 TOLL FREE: 866-607-0453 WWW.EKENAMILLWORK.COM

1. INSTALLATION TO BE COMPLETED IN ACCORDANCE WITH MANUFACTURER'S SPECIFICATIONS.
2. DRAWING MAY NOT BE TO SCALE