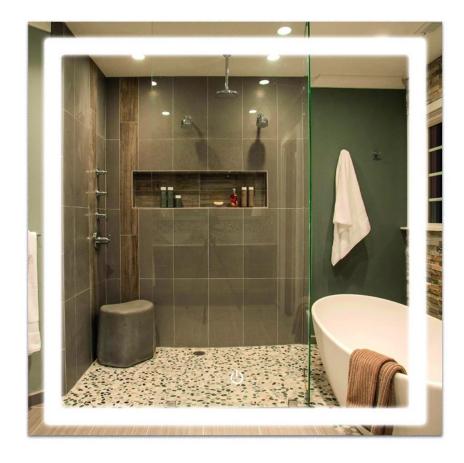

LED bathroom lighted mirror is smooth, glossy and sophisticated in style. This eco-friendly, silver-backed, glass mirror is a perfect portrayal of words "a mirror doesn't lie" as it provides you with clear, crisp and impeccable reflection. Utilizing the power of 120 LEDs per meter, this backlit mirror provides for high CRI (90+), color-change & "correlated color temperature change remembrance" without sacrificing the quality of illumination. Available with an easy On/Off touch switch and a built-in defogger, this mirror is impeccable in itself to provide you with a completely all-new, energizing and refreshing experience. As the name suggests, this bathroom lighted mirror is perfect for use in bathrooms when you can use it for all your grooming needs including low or high make-up, cleaning, shaving or dressing needs. Not only that, this mirror with aesthetic looks makes your bathroom look luxurious & unique.