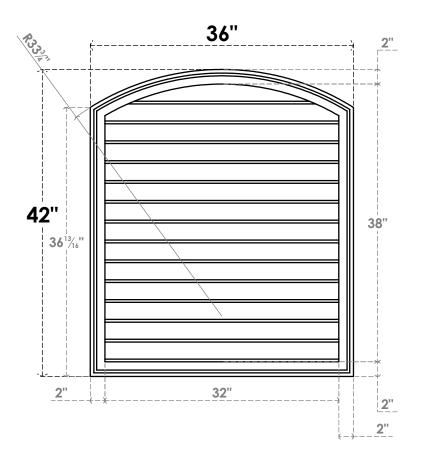

## GVPAR36X4202SN

36"W X 42"H ARCH TOP SURFACE MOUNT PVC GABLE VENT: NON-FUNCTIONAL, W/ 2"W X 1-1/2"P **BRICKMOULD FRAME** 

**FRONT** 

SIDE

LOUVER HEIGHT: 2 3/4"

LOUVER QTY: 14

**EKENA MILLWORK** 2300 WEST MAIN ST. CLARKSVILLE, TX 75426 TOLL FREE: 866-607-0453 WWW.EKENAMILLWORK.COM