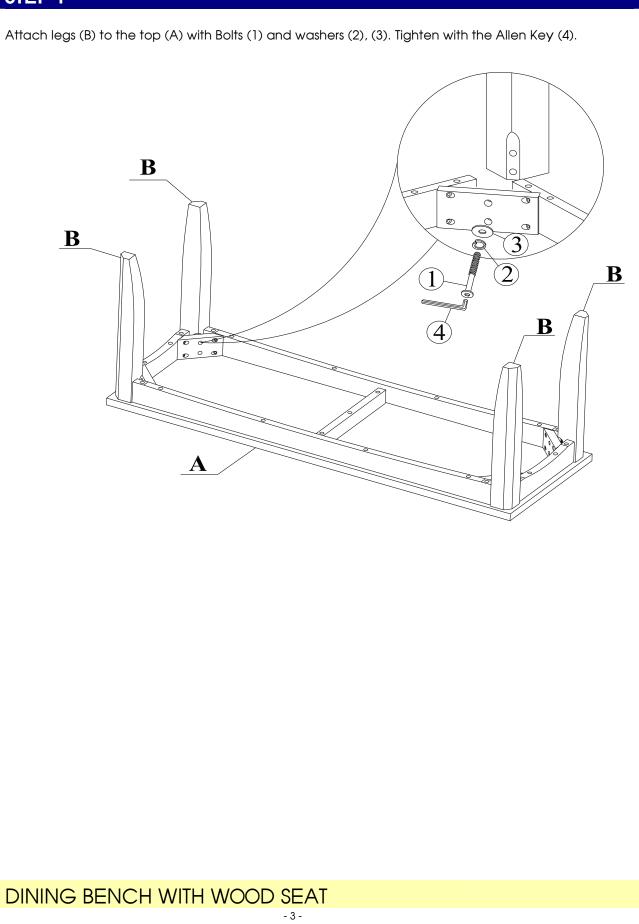

-----------|-----|--------|----|-------------|-----|--------|
| A  | Тор         | 1   |        | В  | Table Leg   | 4   |        |

#### HARDWARE LIST

When unpacking, please be careful not to discard any parts with the packaging. Before continuing, please make sure you have all of the following hardware:

| NO | Description                  | Qty | Sketch     | NO | Description                | Qty | Sketch     |
|----|------------------------------|-----|------------|----|----------------------------|-----|------------|
| 1  | Bolt<br>(M6x60)              | 8   |            | 2  | Lock washer<br>(Ф6.5хФ9mm) | 8   | $\bigcirc$ |
| 3  | Flat Washer<br>( Ф6.5xФ19mm) | 8   | $\bigcirc$ | 4  | Allen key<br>(M4mm)        | 1   |            |

### DINING BENCH WITH WOOD SEAT

- 2 -

# STEP 1