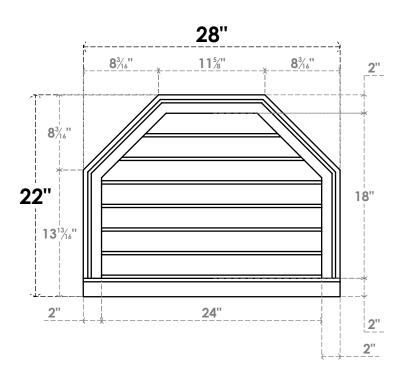

## **GVPOT28X2203SN**

28"W X 22"H OCTAGONAL TOP SURFACE MOUNT PVC GABLE VENT: NON-FUNCTIONAL, W/ 2"W X 2"P BRICKMOULD SILL FRAME

**FRONT** 

SIDE

LOUVER HEIGHT: 2 5/8"

LOUVER QTY: 7

EKENA MILLWORK 2300 WEST MAIN ST. CLARKSVILLE, TX 75426 TOLL FREE: 866-607-0453 WWW.EKENAMILLWORK.COM