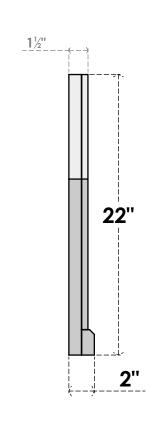

## **GVPOT28X2203SN**

28"W X 22"H OCTAGONAL TOP SURFACE MOUNT PVC GABLE VENT: NON-FUNCTIONAL, W/ 2"W X 2"P BRICKMOULD SILL FRAME

**FRONT** 

SIDE

LOUVER HEIGHT: 2 5/8"

LOUVER QTY: 7

EKENA MILLWORK 2300 WEST MAIN ST. CLARKSVILLE, TX 75426 TOLL FREE: 866-607-0453 WWW.EKENAMILLWORK.COM