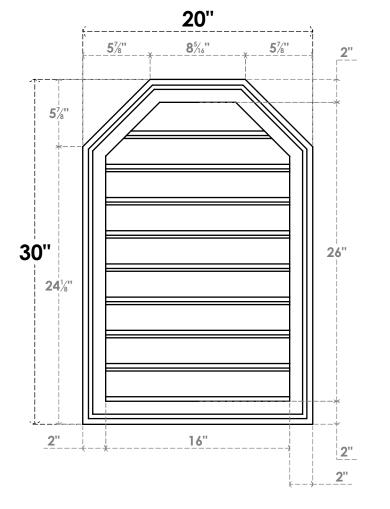

## GVPOT20X3002SF

20"W X 30"H OCTAGONAL TOP SURFACE MOUNT PVC GABLE VENT: FUNCTIONAL, W/ 2"W X 1-1/2"P BRICKMOULD FRAME

**VENTING AREA: 31.1 SQ IN** 

LOUVER HEIGHT: 2 7/8"

LOUVER QTY: 9

**FRONT** 

SIDE

EKENA MILLWORK 2300 WEST MAIN ST. CLARKSVILLE, TX 75426 TOLL FREE: 866-607-0453 WWW.EKENAMILLWORK.COM