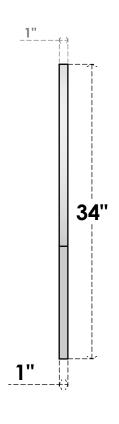

## GVPRT42X3401SF

42"W X 34"H ROUND TOP SURFACE MOUNT PVC GABLE VENT: FUNCTIONAL, W/ 3-1/2"W X 1"P STANDARD FRAME

**VENTING AREA: 71.47 SQ IN** 

LOUVER HEIGHT: 2 3/4"

LOUVER QTY: 10

**FRONT** 

SIDE

1. INSTALLATION TO BE COMPLETED IN ACCORDANCE WITH MANUFACTURER'S SPECIFICATIONS. 2. DRAWING MAY NOT BE TO SCALE