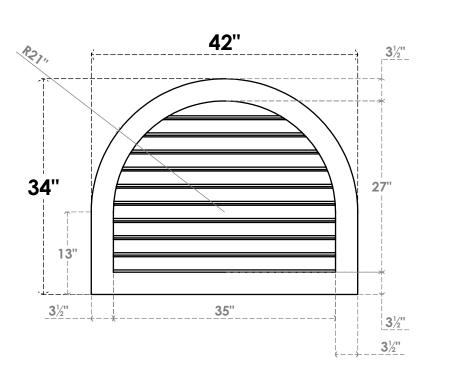

## GVPRT42X3401SF

42"W X 34"H ROUND TOP SURFACE MOUNT PVC GABLE VENT: FUNCTIONAL, W/ 3-1/2"W X 1"P STANDARD FRAME

**VENTING AREA: 71.47 SQ IN** 

LOUVER HEIGHT: 2 3/4"

LOUVER QTY: 10

**FRONT** 

SIDE

1. INSTALLATION TO BE COMPLETED IN ACCORDANCE WITH MANUFACTURER'S SPECIFICATIONS. 2. DRAWING MAY NOT BE TO SCALE