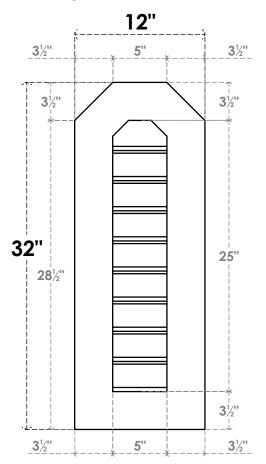

## GVPOT12X3201SF

12"W X 32"H OCTAGONAL TOP SURFACE MOUNT PVC GABLE VENT: FUNCTIONAL, W/ 3-1/2"W X 1"P STANDARD FRAME

**VENTING AREA: 10 SQ IN** LOUVER HEIGHT: 2 3/4"

LOUVER QTY: 9

**FRONT** 

**NOTES** 

SIDE