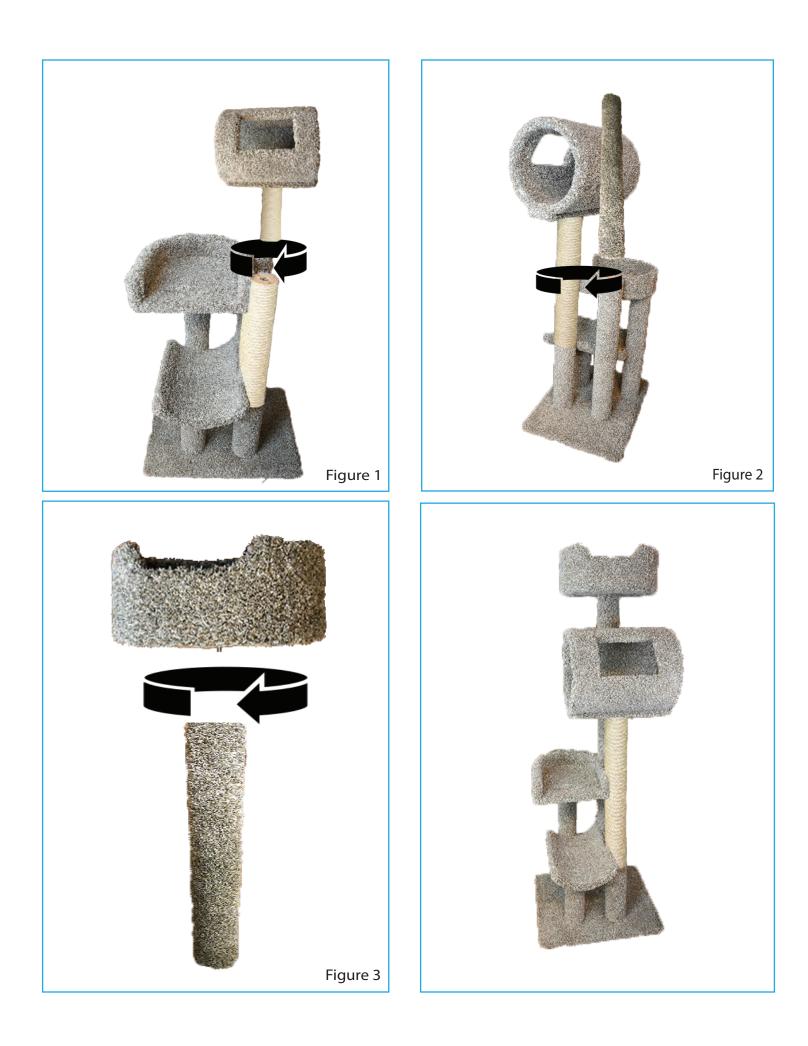

#### Follow these easy steps:

In a large, open area, open the box and remove all contents. Take the middle perch and screw it in the hole facing the rope post of the base rotating in a clockwise direction (see Figure 1).

2

base rotating in a clockwise direction (see Figure 2).

Take the single post and insert it in the remaining hole of the

Take the tray and screw it onto the top of the single post rotating in a clockwise direction (see Figure 3).