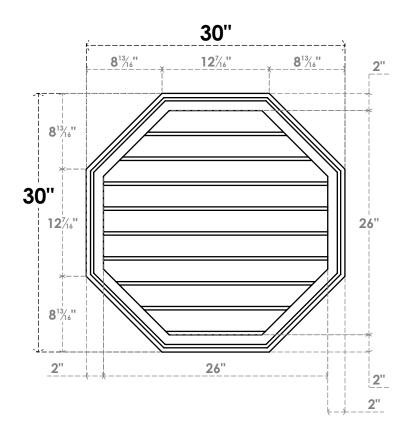

## GVPOC30X3002SN

30"W X 30"H OCTAGONAL SURFACE MOUNT PVC GABLE VENT: NON-FUNCTIONAL, W/ 2"W X 1-1/2"P BRICKMOULD FRAME

**FRONT** 

SIDE

LOUVER HEIGHT: 2 7/8"

LOUVER QTY: 9

EKENA MILLWORK 2300 WEST MAIN ST. CLARKSVILLE, TX 75426 TOLL FREE: 866-607-0453 WWW.EKENAMILLWORK.COM