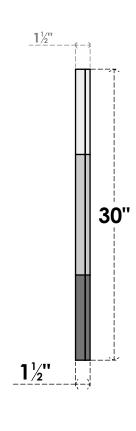

## GVPOC30X3002SN

30"W X 30"H OCTAGONAL SURFACE MOUNT PVC GABLE VENT: NON-FUNCTIONAL, W/ 2"W X 1-1/2"P BRICKMOULD FRAME

**FRONT** 

SIDE

LOUVER HEIGHT: 2 7/8"

LOUVER QTY: 9

EKENA MILLWORK 2300 WEST MAIN ST. CLARKSVILLE, TX 75426 TOLL FREE: 866-607-0453 WWW.EKENAMILLWORK.COM