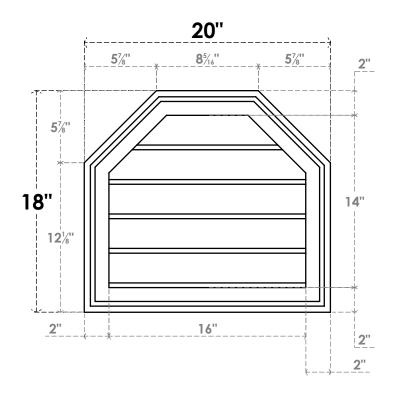

## GVPOT20X1802SN

20"W X 18"H OCTAGONAL TOP SURFACE MOUNT PVC GABLE VENT: NON-FUNCTIONAL, W/ 2"W X 1-1/2"P BRICKMOULD FRAME

**FRONT** 

SIDE

LOUVER HEIGHT: 2 3/4"

LOUVER QTY: 5

EKENA MILLWORK 2300 WEST MAIN ST. CLARKSVILLE, TX 75426 TOLL FREE: 866-607-0453 WWW.EKENAMILLWORK.COM