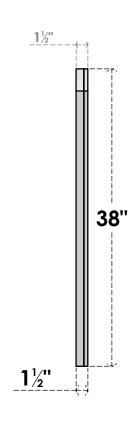

## GVPAR18X3802SF

18"W X 38"H ARCH TOP SURFACE MOUNT PVC GABLE VENT: FUNCTIONAL, W/ 2"W X 1-1/2"P **BRICKMOULD FRAME** 

**FRONT** 

SIDE

**VENTING AREA: 38.5 SQ IN** LOUVER HEIGHT: 2 7/8"

LOUVER QTY: 12

**EKENA MILLWORK** 2300 WEST MAIN ST. CLARKSVILLE, TX 75426 TOLL FREE: 866-607-0453 WWW.EKENAMILLWORK.COM