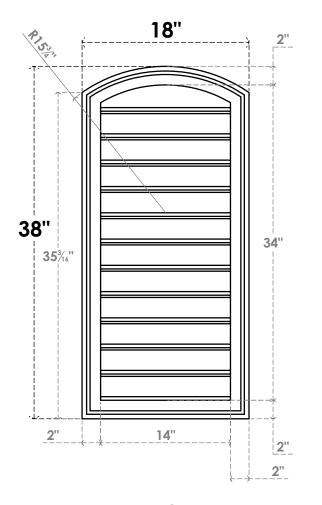

## GVPAR18X3802SF

18"W X 38"H ARCH TOP SURFACE MOUNT PVC GABLE VENT: FUNCTIONAL, W/ 2"W X 1-1/2"P **BRICKMOULD FRAME** 

**FRONT** 

SIDE

**VENTING AREA: 38.5 SQ IN** LOUVER HEIGHT: 2 7/8"

LOUVER QTY: 12

**EKENA MILLWORK** 2300 WEST MAIN ST. CLARKSVILLE, TX 75426 TOLL FREE: 866-607-0453 WWW.EKENAMILLWORK.COM