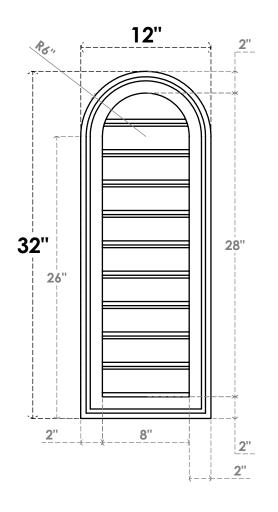

## GVPRT12X3202SF

12"W X 32"H ROUND TOP SURFACE MOUNT PVC GABLE VENT: FUNCTIONAL, W/ 2"W X 1-1/2"P **BRICKMOULD FRAME** 

**VENTING AREA: 18 SQ IN** 

LOUVER HEIGHT: 2 3/4"

LOUVER QTY: 10

**FRONT** 

SIDE

1. INSTALLATION TO BE COMPLETED IN ACCORDANCE WITH MANUFACTURER'S SPECIFICATIONS. 2. DRAWING MAY NOT BE TO SCALE