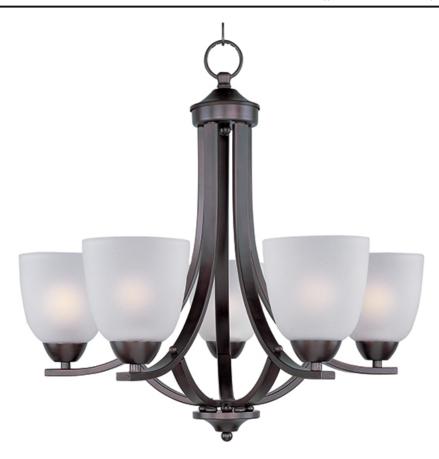

## PRODUCT DESCRIPTION

This transitional design works in any style home. Intersecting, rectangular tubing finished in your choice of Satin Nickel or Oil Rubbed Bronze gently curves to support simple line Frost glass shades.

## **FINISHES OPTION**

Oil Rubbed Bronze OI

# GLASS

Frosted FT

## MATERIAL

Steel + Glass