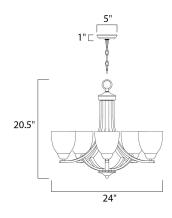

## **MEASUREMENTS**

DIMENSION : 24" L x 24" W x 20.5" H
CANOPY : 5" W x 1" H x 5" L

HANGING WEIGHT : 5.86 lb