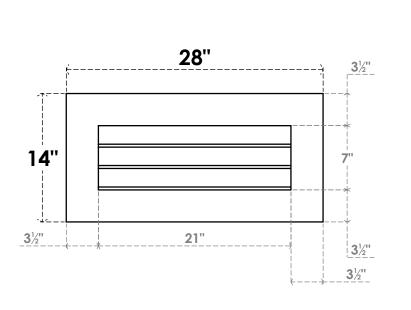

## GVPVE28X1401SN

28"W X 14"H RECTANGLE SURFACE MOUNT PVC GABLE VENT: NON-FUNCTIONAL, W/ 3-1/2"W X 1"P STANDARD FRAME

**FRONT** 

SIDE

LOUVER HEIGHT: 2 3/8"

LOUVER QTY: 3

EKENA MILLWORK 2300 WEST MAIN ST. CLARKSVILLE, TX 75426 TOLL FREE: 866-607-0453 WWW.EKENAMILLWORK.COM