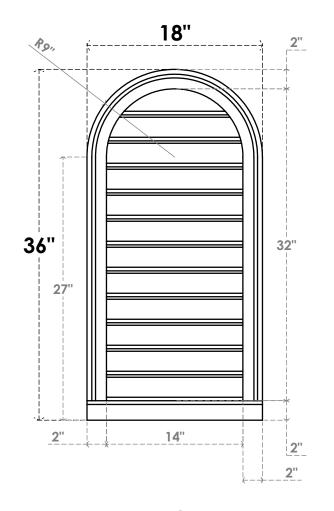

## GVPRT18X3603SF

18"W X 36"H ROUND TOP SURFACE MOUNT PVC GABLE VENT: FUNCTIONAL, W/ 2"W X 2"P **BRICKMOULD SILL FRAME** 

**VENTING AREA: 37.78 SQ IN** 

LOUVER HEIGHT: 2 5/8"

LOUVER QTY: 12

**FRONT** 

SIDE

1. INSTALLATION TO BE COMPLETED IN ACCORDANCE WITH MANUFACTURER'S SPECIFICATIONS. 2. DRAWING MAY NOT BE TO SCALE