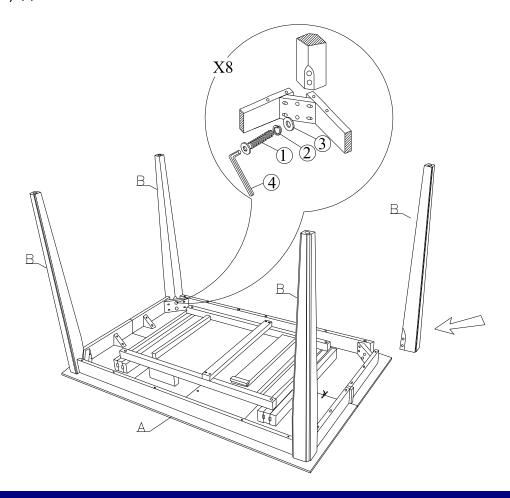

# STEP 1

Place legs (B) in position as shown below and attach using Bolts (1) and washers (2), (3). Tighten with the Allen key (4) as shown below.