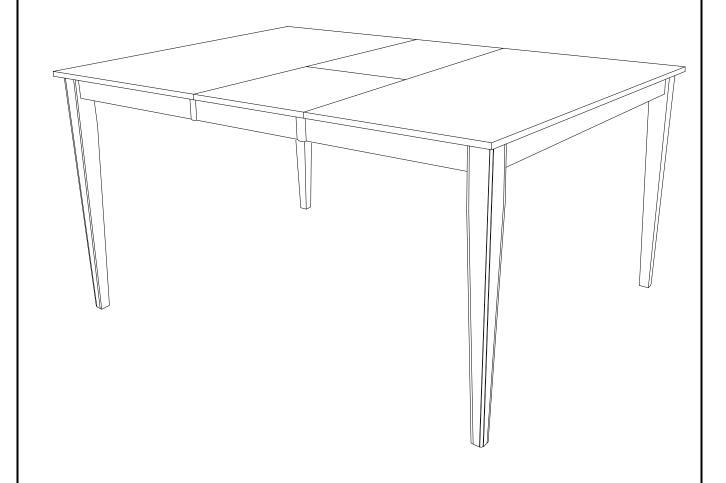

### **ASSEMBLY INSTRUCTIONS**

Description : DINING TABLE 42"X72" WITH 18" BUTTERFLY LEAF

Dimension : 42"Wx54"/72"Dx30"H

Cube size : 56.2"x44.4"x6.6" NW: 110 LBS

GW: 114.4 LBS

DINING TABLE 42"X72" WITH 18" BUTTERFLY LEAF