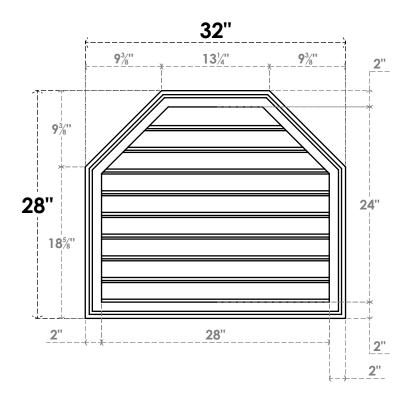

## GVPOT32X2802SF

32"W X 28"H OCTAGONAL TOP SURFACE MOUNT PVC GABLE VENT: FUNCTIONAL, W/ 2"W X 1-1/2"P BRICKMOULD FRAME

**VENTING AREA: 51.7 SQ IN** LOUVER HEIGHT: 2 5/8"

LOUVER QTY: 9

**FRONT** 

SIDE

EKENA MILLWORK 2300 WEST MAIN ST. CLARKSVILLE, TX 75426 TOLL FREE: 866-607-0453 WWW.EKENAMILLWORK.COM