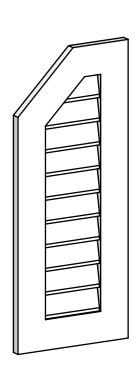

## **GVPOL14X3401SN**

14"W X 34"H HALF OCTAGON TOP LEFT SURFACE MOUNT PVC GABLE VENT: NON-FUNCTIONAL. W/ 3-1/2"W X 1"P STANDARD FRAME

**FRONT** 

SIDE

LOUVER HEIGHT: 2 3/4" LOUVER QTY: 10

EKENA MILLWORK 2300 WEST MAIN ST. CLARKSVILLE, TX 75426 TOLL FREE: 866-607-0453 WWW.EKENAMILLWORK.COM