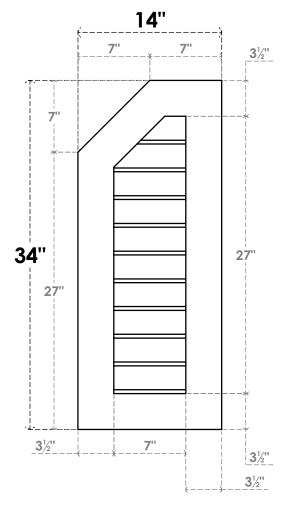

## **GVPOL14X3401SN**

14"W X 34"H HALF OCTAGON TOP LEFT SURFACE MOUNT PVC GABLE VENT: NON-FUNCTIONAL. W/ 3-1/2"W X 1"P STANDARD FRAME

**FRONT** 

SIDE

LOUVER HEIGHT: 2 3/4" LOUVER QTY: 10

EKENA MILLWORK 2300 WEST MAIN ST. CLARKSVILLE, TX 75426 TOLL FREE: 866-607-0453 WWW.EKENAMILLWORK.COM