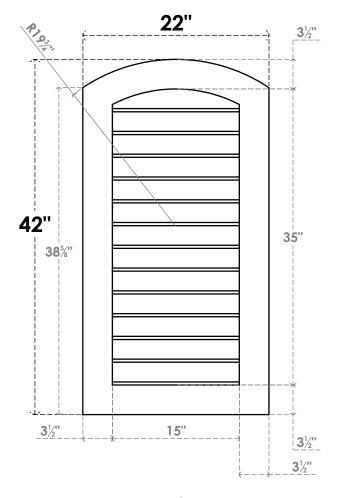

## GVPAR22X4201SN

22"W X 42"H ARCH TOP SURFACE MOUNT PVC GABLE VENT: NON-FUNCTIONAL, W/ 3-1/2"W X 1"P STANDARD FRAME

**FRONT** 

SIDE

LOUVER HEIGHT: 2 3/4"

LOUVER QTY: 13

EKENA MILLWORK 2300 WEST MAIN ST. CLARKSVILLE, TX 75426 TOLL FREE: 866-607-0453 WWW.EKENAMILLWORK.COM