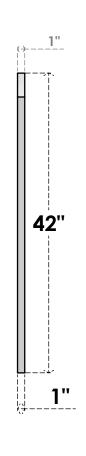

## GVPAR22X4201SN

22"W X 42"H ARCH TOP SURFACE MOUNT PVC GABLE VENT: NON-FUNCTIONAL, W/ 3-1/2"W X 1"P STANDARD FRAME

**FRONT** 

SIDE

LOUVER HEIGHT: 2 3/4"

LOUVER QTY: 13

EKENA MILLWORK 2300 WEST MAIN ST. CLARKSVILLE, TX 75426 TOLL FREE: 866-607-0453 WWW.EKENAMILLWORK.COM