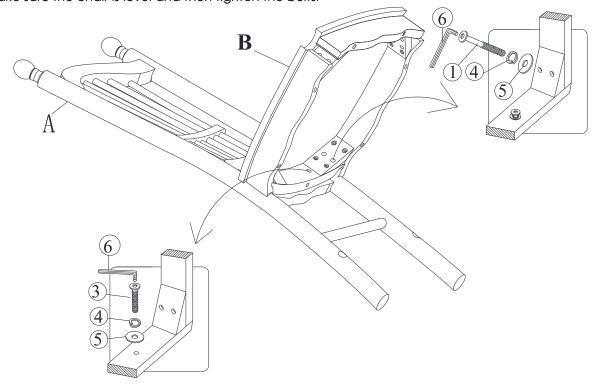

## STEP 1

Attach frame (B) to the back (A) by using bolts (3) and (1) and washers (4) and (5). Tighten with Allen Key (6).

Note: DO NOT tighten any of the bolts, until the chair is assembled, then put on a flat level surface to make sure the chair is level and then tighten the bolts.