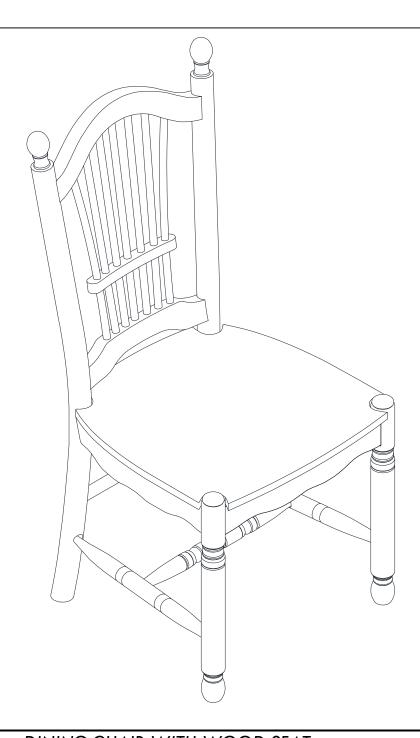

## **ASSEMBLY INSTRUCTIONS**

Description : DINING CHAIR WITH WOOD SEAT

Dimension :18.7"x20.75"x39.5"H.

Cube Size : 41.3"x19.6"x10.2" NW:34.1 LBS

GW: 39.6 LBS

DINING CHAIR WITH WOOD SEAT

DINING CHAIR WITH WOOD SEAT