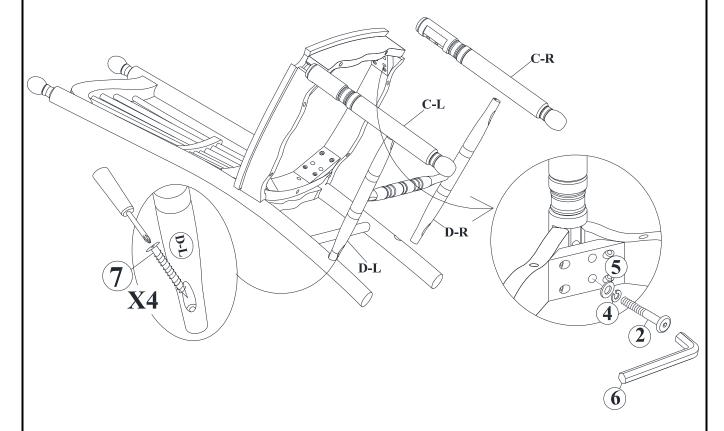

# STEP 2

Attach front legs (C-L) and (C-R) to the seat frame. Use bolts (2), washers (4) and (5) . Tighten with Allen Key (6).

Place side stretchers (D) (include (D-L) and (D-R)) between front and back legs, use the screw driver to tighten the screws (7) as shown below.

Note: DO NOT tighten any of the bolts, side stretchers (D-L) and (D-R) between front and back legs the chair is assembled, then tighten the bolts and the screws.