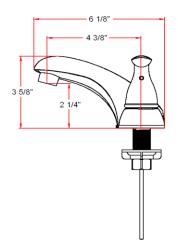

### **Specifications**

Flow Rate (GPM) 1.2GPM @ 60 psi

**Material Content** AB1953 platform hybrid body with zinc handle

Pop-Up Drain Brass pop-up **Spout Reach** 4-3/16" Cartridge Ceramic disc

**Lever Handle Operation** (1/4) quarter turn stop Installation Type 3-hole, 4" center mount

#### **Dimensions**