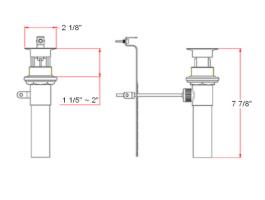

### **Specifications**

Flow Rate (GPM) 1.2GPM @ 60 psi

**Material Content** AB1953 platform hybrid body with zinc handle

Pop-Up Drain Brass pop-up **Spout Reach** 4-3/16" Cartridge Ceramic disc

**Lever Handle Operation** (1/4) quarter turn stop Installation Type 3-hole, 4" center mount

#### **Dimensions**