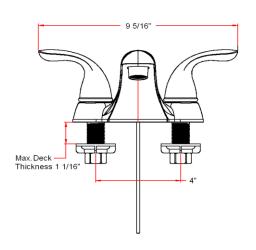

### **Specifications**

Flow Rate (GPM) 1.2GPM @ 60 psi

**Material Content** AB1953 platform hybrid body with zinc handle

Pop-Up Drain Brass pop-up **Spout Reach** 4-3/16" Cartridge Ceramic disc

**Lever Handle Operation** (1/4) quarter turn stop Installation Type 3-hole, 4" center mount

#### **Dimensions**