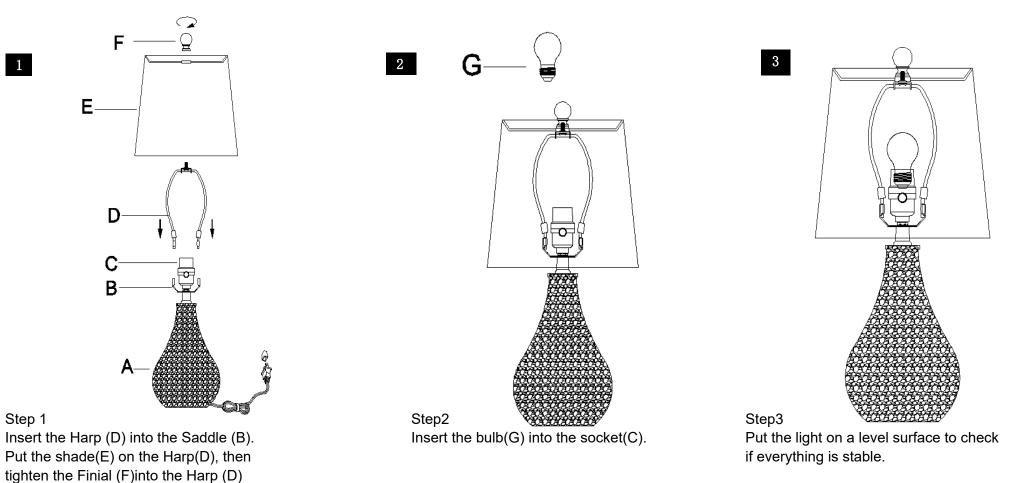

# Part List and Hardware List

| PIECE | DESCRIPTION | PICTURE    | QUANTITY | PIECE | DESCRIPTION | PICTURE | QUANTITY |
|-------|-------------|------------|----------|-------|-------------|---------|----------|
| A     | Lamp base   |            | 1X       | Е     | Shade       |         | 1X       |
| В     | Saddle      |            | 1X       | F     | Finial      |         | 1X       |
| С     | Socket      |            | 1X       | G     | Bulb        | Ç       | 1X       |
| D     | Harp        | $\bigcirc$ | 1X       |       |             | 1/9     |          |

### Product Dimensions: 10"L X 10"W X 20"H

Before beginning assembly of product, make sure all parts are present. Compare parts with package contents list and hardware contents list. If any part is missing or damaged, do not attempt to assemble the product. Estimated Assembly Time: 6 minutes.