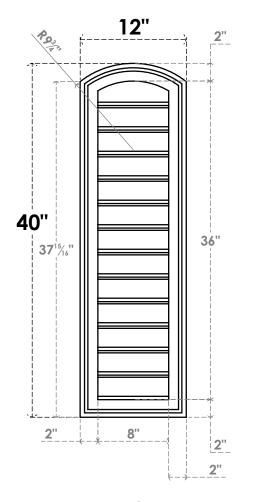

## GVPAR12X4002SF

12"W X 40"H ARCH TOP SURFACE MOUNT PVC GABLE VENT: FUNCTIONAL, W/ 2"W X 1-1/2"P **BRICKMOULD FRAME** 

**FRONT** 

SIDE

**VENTING AREA: 24 SQ IN** LOUVER HEIGHT: 2 3/4"

LOUVER QTY: 13

EKENA MILLWORK 2300 WEST MAIN ST. CLARKSVILLE, TX 75426 TOLL FREE: 866-607-0453 WWW.EKENAMILLWORK.COM