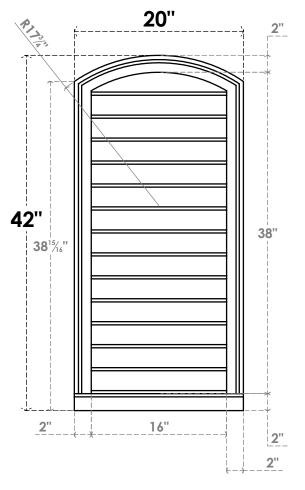

## GVPAR20X4203SN

20"W X 42"H ARCH TOP SURFACE MOUNT PVC GABLE VENT: NON-FUNCTIONAL, W/ 2"W X 2"P **BRICKMOULD SILL FRAME** 

**FRONT** 

SIDE

LOUVER HEIGHT: 2 3/4"

LOUVER QTY: 14

**EKENA MILLWORK** 2300 WEST MAIN ST. CLARKSVILLE, TX 75426 TOLL FREE: 866-607-0453 WWW.EKENAMILLWORK.COM