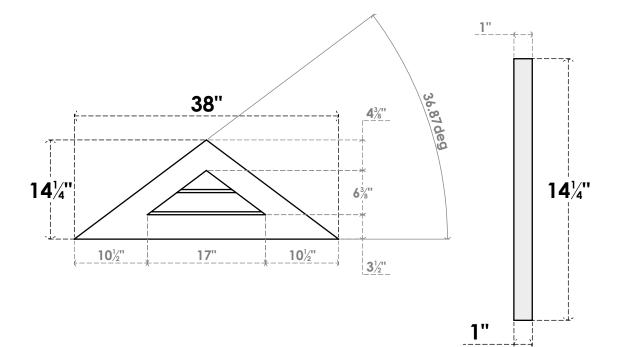

## GVPTR38X1401SN

38"W X 14-1/4"H TRIANGLE SURFACE MOUNT PVC GABLE VENT 9/12 PITCH: NON-FUNCTIONAL, W/ 3-1/2"W X 1"P STANDARD FRAME

**FRONT** 

SIDE

LOUVER HEIGHT: 3 1/4" LOUVER QTY: 2

1. INSTALLATION TO BE COMPLETED IN ACCORDANCE WITH MANUFACTURER'S SPECIFICATIONS. 2. DRAWING MAY NOT BE TO SCALE