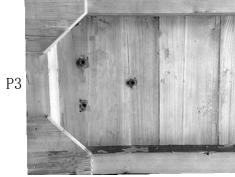

| d | bolt          | 14pcs (2") |
|---|---------------|------------|
| е | wrench        | 1pc        |
| f | washer        | 14pcs      |
| g | srping washer |            |

- 1. Take the parts carefully out of carton, and then place them on a flat and soft surface, making sure that parts will not be damaged. When assembling install all bolts before securing any one bolt.
- 2. Place the table top (a) on a flat and soft surface, then put table leg (b<sub>1</sub>) (b<sub>2</sub>) on the table top(a), need mark H of the legs match the table bottom, make sure the legs top three holes position as the (P2, P3), then install all bolt(d) and small washer(f), spring washer (g) but don't tight.
- 3. Put the table bottom(c) on the legs and install bolt(d) and bigger washer(f), spring washer (g) then tight all bolt with wrench (e).
- 4. Turn over the table and the assembly is