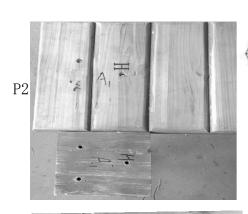

| d | bolt          | 14pcs (2") |
|---|---------------|------------|
| е | wrench        | 1pc        |
| f | washer        | 14pcs      |
| g | srping washer |            |

- 1. Take the parts carefully out of carton, and then place them on a flat and soft surface, making sure that parts will not be damaged. When assembling install all bolts before securing any one bolt.
- 2. Place the table top (a) on a flat and soft surface, then put table leg (b<sub>1</sub>) (b<sub>2</sub>) on the table top(a), need mark H of the legs match the table bottom, make sure the legs top three holes position as the (P2, P3), then install all bolt(d) and small washer(f), spring washer (g) but don't tight.
- 3. Put the table bottom(c) on the legs and install bolt(d) and bigger washer(f), spring washer (g) then tight all bolt with wrench (e).
- 4. Turn over the table and the assembly is