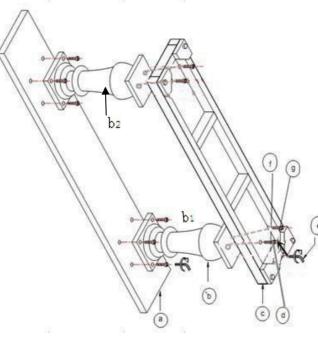

## Parts list

| a              | table top    | 1pc |
|----------------|--------------|-----|
| bı             | table leg    | 1pc |
| b <sub>2</sub> | table leg    | 1pc |
| С              | table bottom | 1pc |

| d | bolt          | 14pcs (2") |
|---|---------------|------------|
| е | wrench        | 1pc        |
| f | washer        | 14pcs      |
| g | srping washer |            |

- 1. Take the parts carefully out of carton, and then place them on a flat and soft surface, making sure that parts will not be damaged. When assembling install all bolts before securing any one bolt.
- 2. Place the table top (a) on a flat and soft surface, then put table leg (b<sub>1</sub>) (b<sub>2</sub>) on the table top(a), need mark H of the legs match the table bottom, make sure the legs top three holes position as the (P2, P3), then install all bolt(d) and small washer(f), spring washer (g) but don't tight.
- 3. Put the table bottom(c) on the legs and install bolt(d) and bigger washer(f), spring washer (g) then tight all bolt with wrench (e).
- 4. Turn over the table and the assembly is