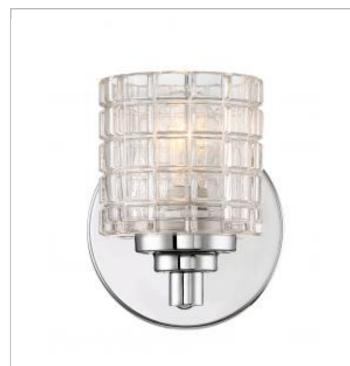

1 LIGHT VANITY

| General                   |                 |
|---------------------------|-----------------|
| Finish                    | Polished Nickel |
| Style                     | Traditional     |
| Number of Lamps           | 1               |
| Height (in.)              | 5.50            |
| Width (in.)               | 4.88            |
| Extension (in.)           | 5.63            |
| Indoor or Outdoor Fixture | Indoor          |

| Specifications       |              |
|----------------------|--------------|
| Base                 | Candelabra   |
| Bulb Type            | Incandescent |
| Max Wattage          | 60           |
| Voltage              | 120V         |
| Bulb Included        | No           |
| Glass Description    | Clear Glass  |
| Weight (lb.)         | 1.92         |
| Up/Down Installation | Up/Down      |
| Fixture Type         | Vanity       |