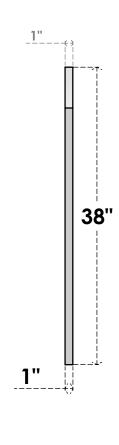

## GVPAR36X3801SN

36"W X 38"H ARCH TOP SURFACE MOUNT PVC GABLE VENT: NON-FUNCTIONAL, W/ 3-1/2"W X 1"P STANDARD FRAME

**FRONT** 

SIDE

LOUVER HEIGHT: 2 7/8" LOUVER QTY: 11

EKENA MILLWORK 2300 WEST MAIN ST. CLARKSVILLE, TX 75426 TOLL FREE: 866-607-0453 WWW.EKENAMILLWORK.COM