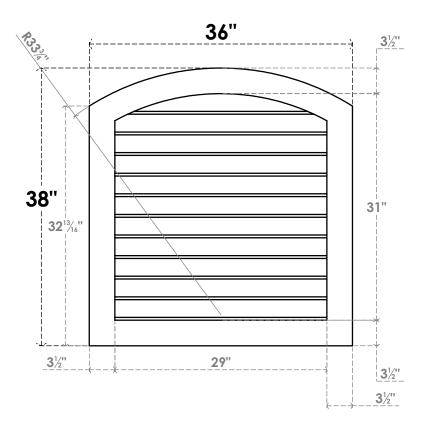

## GVPAR36X3801SN

36"W X 38"H ARCH TOP SURFACE MOUNT PVC GABLE VENT: NON-FUNCTIONAL, W/ 3-1/2"W X 1"P STANDARD FRAME

**FRONT** 

SIDE

LOUVER HEIGHT: 2 7/8" LOUVER QTY: 11

EKENA MILLWORK 2300 WEST MAIN ST. CLARKSVILLE, TX 75426 TOLL FREE: 866-607-0453 WWW.EKENAMILLWORK.COM