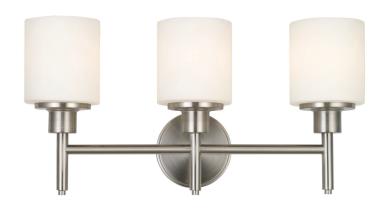

## 3-Light Vanity Light Satin Nickel

## **SPECIFICATIONS**

**MOUNTING:** Wall Mount

SLOPED CEILING ADAPTABLE:

LAMPTYPE I: 3 lamps 60W Incandescent

**BULB INCLUDED:** No WATTS PER BULB: 60W

TOTAL WATTAGE: 180W DIMMABLE: Yes

MATERIAL CONSTRUCTION: Steel

**ASSEMBLED DIMENSIONS:** 10.75" H × 21.6" L × 6.75" D

WEIGHT: 5.63 lbs.

**BACKPLATE DIMENSIONS:** 5" H × 5" W

CANOPY/PLATE DIMENSIONS: N/A

**GLASS/SHADE DIMENSIONS:** 5.3" H × 4.75" L × 4.75" D

**GLASS/SHADE MATERIAL:** Glass GLASS/SHADE TYPE: Frosted **GLASS/SHADE COLOR:** White