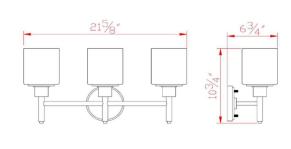

**ASSEMBLED DIMENSIONS:** 10.75" H × 21.6" L × 6.75" D

WEIGHT: 5.63 lbs.

**BACKPLATE DIMENSIONS:** 5" H × 5" W

CANOPY/PLATE DIMENSIONS: N/A

**GLASS/SHADE DIMENSIONS:** 5.3" H × 4.75" L × 4.75" D

**GLASS/SHADE MATERIAL:** Glass GLASS/SHADE TYPE: Frosted **GLASS/SHADE COLOR:** White