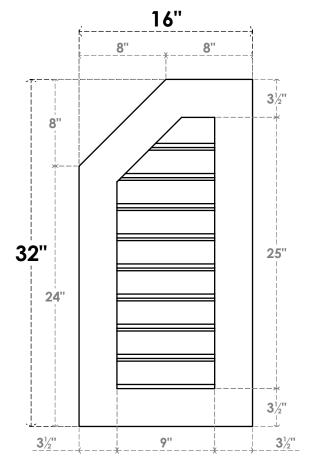

## GVPOL16X3201SF

16"W X 32"H HALF OCTAGON TOP LEFT SURFACE MOUNT PVC GABLE VENT: FUNCTIONAL, W/ 3-1/2"W X 1"P STANDARD FRAME

**VENTING AREA: 17.11 SQ IN** LOUVER HEIGHT: 2 3/4" LOUVER QTY: 9

**FRONT** 

EKENA MILLWORK 2300 WEST MAIN ST. CLARKSVILLE, TX 75426 TOLL FREE: 866-607-0453 WWW.EKENAMILLWORK.COM