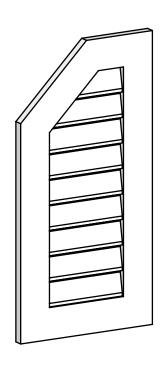

## GVPOL16X3201SF

16"W X 32"H HALF OCTAGON TOP LEFT SURFACE MOUNT PVC GABLE VENT: FUNCTIONAL, W/ 3-1/2"W X 1"P STANDARD FRAME

**VENTING AREA: 17.11 SQ IN** LOUVER HEIGHT: 2 3/4" LOUVER QTY: 9

**FRONT** 

EKENA MILLWORK 2300 WEST MAIN ST. CLARKSVILLE, TX 75426 TOLL FREE: 866-607-0453 WWW.EKENAMILLWORK.COM