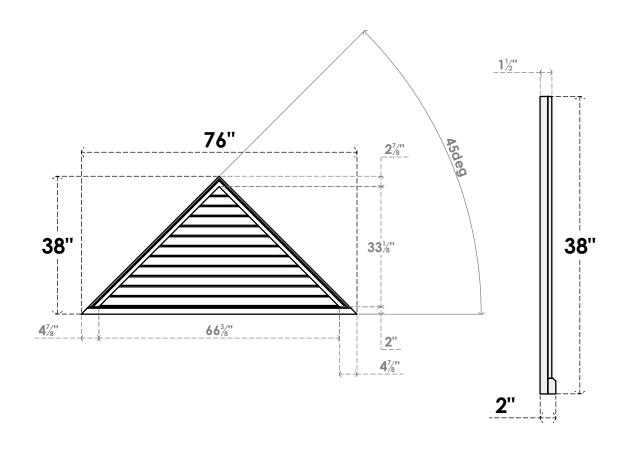

## GVPTR76X3803SN

76"W X 38"H TRIANGLE SURFACE MOUNT PVC GABLE VENT 12/12 PITCH: NON-FUNCTIONAL, W/ 2"W X 2"P BRICKMOULD SILL FRAME

LOUVER HEIGHT: 2 3/4"

LOUVER QTY: 12

**FRONT** 

SIDE

1. INSTALLATION TO BE COMPLETED IN ACCORDANCE WITH MANUFACTURER'S SPECIFICATIONS. 2. DRAWING MAY NOT BE TO SCALE