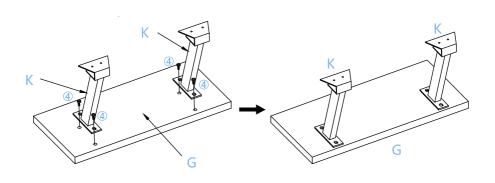

Assemble the botton foot pad.

Assemble the monitor shelf brackets Kx2 to the monitor shelf panel G by tightening all 4 screws.

Install the monitor shelf to the right or the left desktop, Adjust 4 screws to ensure the G Board is parallel to the desktop.