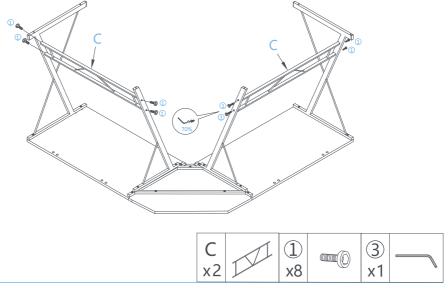

Install the two frames C by tightening all ① screws to 70% tightness, do not tighten completely.

4

Install the frame  $\, \mathsf{D} \,$  by tightening all  $\, \mathsf{S} \,$  screws to 100% tightness.