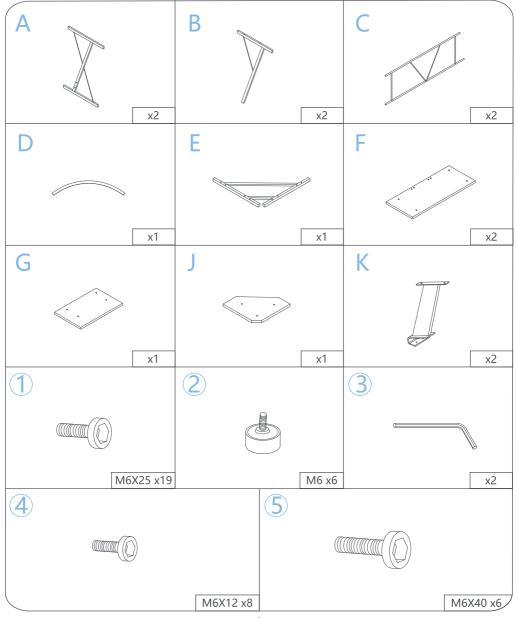

# **Parts Distribution**

#### **Image representation:**

Install the A and E by tightening all screws ① to 100% tighteness.

Attention: Please make sure F and J are seamless and properly matched before tightening screws ①.

Tighten (5) screws to fix Bx2 through the frame E on the desktop.

Install the two frames C by tightening all ① screws to 70% tightness, do not tighten completely.

4

Install the frame  $\, \mathsf{D} \,$  by tightening all  $\, \mathsf{S} \,$  screws to 100% tightness.

Assemble the botton foot pad.

Assemble the monitor shelf brackets Kx2 to the monitor shelf panel G by tightening all 4 screws.

Install the monitor shelf to the right or the left desktop, Adjust 4 screws to ensure the G Board is parallel to the desktop.