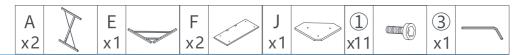

me exposure to the sun.



2. Keep away from heat such as heaters and fireplaces.



3. Do not place sharp objects on the surface of furniture.



4.Keep babies/children away from the assembly parts in case of swallowing.



5. Max load: 110lbs



6. Check the firmness of the screws and other metal parts regularly.

## **Product Information**

Product size: 50.8" (length) x 50.8" (width) x 28.7" (height)

Material: Particle Board+Metal Frame

Package Contents:

-L Shape Desk

-Assembly tool kit

-Instruction manual



# **Parts Distribution**

#### Two people are recommended to install.

#### **Image representation:**



Install the A and E by tightening all screws ① to 100% tighteness.



Attention: Please make sure F and J are seamless and properly matched before tightening screws ①.





Tighten (5) screws to fix Bx2 through the frame E on the desktop.



Install the two frames C by tightening all ① screws to 70% tightness, do not tighten completely.



4

Install the frame  $\, \mathsf{D} \,$  by tightening all  $\, \mathsf{S} \,$  screws to 100% tightness.



Assemble the botton foot pad.





Assemble the monitor shelf brackets Kx2 to the monitor shelf panel G by tightening all 4 screws.





Install the monitor shelf to the right or the left desktop, Adjust 4 screws to ensure the G Board is parallel to the desktop.



Please make sure that all the screws are 100% tightened.

CONGRATULATIONS! Assembling complete!

Attention:The monitor shelf can be installed on both right side and left side on the desk top.



## **After sales service**

- 1. If you encounter a manufa