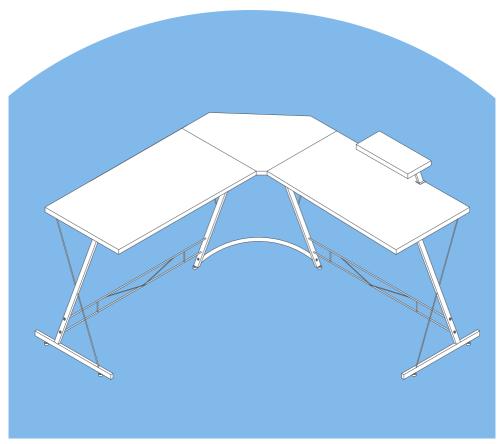

## **Product Information**

Product size: 50.8" (length) x 50.8" (width) x 28.7" (height)

Material: Particle Board+Metal Frame

Package Contents:

-L Shape Desk

-Assembly tool kit

-Instruction manual

# **Parts Distribution**