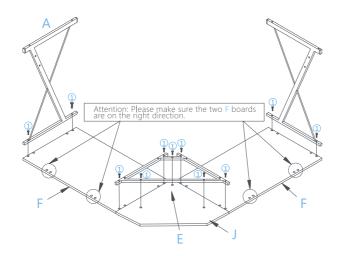

#### **Image representation:**

Install the A and E by tightening all screws ① to 100% tighteness.

Attention: Please make sure F and J are seamless and properly matched before tightening screws ①.

Tighten (5) screws to fix Bx2 through the frame E on the desktop.