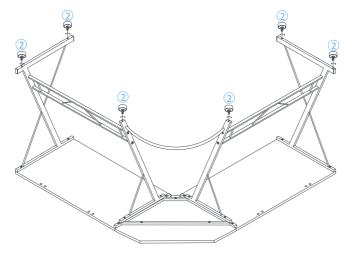

Install the two frames C by tightening all ① screws to 70% tightness, do not tighten completely.

4

Install the frame  $\, \mathsf{D} \,$  by tightening all  $\, \mathsf{S} \,$  screws to 100% tightness.