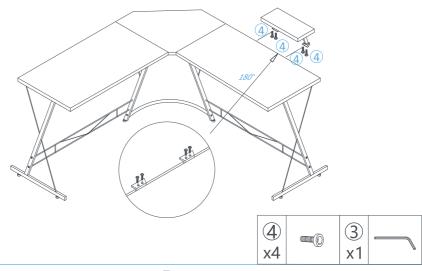

Assemble the botton foot pad.

Assemble the monitor shelf brackets Kx2 to the monitor shelf panel G by tightening all 4 screws.

Install the monitor shelf to the right or the left desktop, Adjust 4 screws to ensure the G Board is parallel to the desktop.

Please make sure that all the screws are 100% tightened.

CONGRATULATIONS! Assembling complete!

Attention:The monitor shelf can be installed on both right side and left side on the desk top.