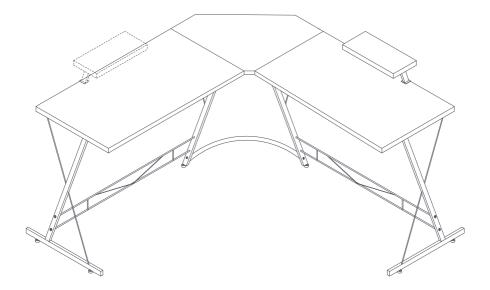

Please make sure that all the screws are 100% tightened.

CONGRATULATIONS! Assembling complete!

Attention:The monitor shelf can be installed on both right side and left side on the desk top.