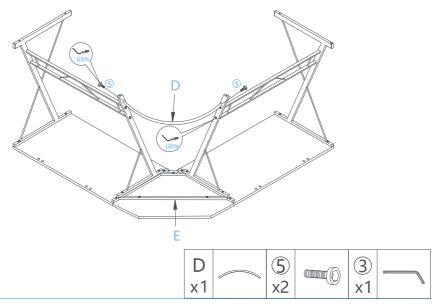

#### **Image representation:**

Install the A and E by tightening all screws ① to 100% tighteness.

Attention: Please make sure F and J are seamless and properly matched before tightening screws ①.

Tighten (5) screws to fix Bx2 through the frame E on the desktop.

Install the two frames C by tightening all ① screws to 70% tightness, do not tighten completely.

4

Install the frame  $\, \mathsf{D} \,$  by tightening all  $\, \mathsf{S} \,$  screws to 100% tightness.