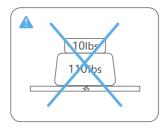

5. Max load: 110lbs

6. Check the firmness of the screws and other metal parts regularly.