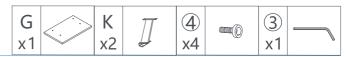

Assemble the botton foot pad.

Assemble the monitor shelf brackets Kx2 to the monitor shelf panel G by tightening all 4 screws.

Install the monitor shelf to the right or the left desktop, Adjust 4 screws to ensure the G Board is parallel to the desktop.