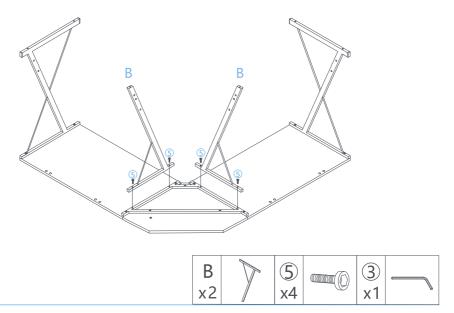

#### **Image representation:**

Install the A and E by tightening all screws ① to 100% tighteness.

Attention: Please make sure F and J are seamless and properly matched before tightening screws ①.

Tighten (5) screws to fix Bx2 through the frame E on the desktop.