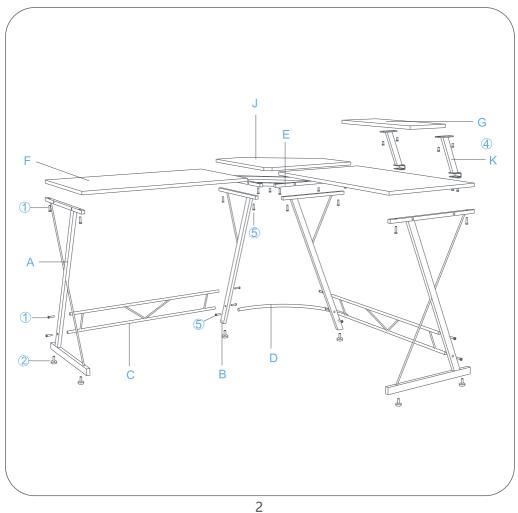

# **Parts Distribution**

#### **Image representation:**

Install the A and E by tightening all screws ① to 100% tighteness.

Attention: Please make sure F and J are seamless and properly matched before tightening screws ①.

Tighten (5) screws to fix Bx2 through the frame E on the desktop.

Install the two frames C by tightening all ① screws to 70% tightness, do not tighten completely.

4

Install the frame  $\, \mathsf{D} \,$  by tightening all  $\, \mathsf{S} \,$  screws to 100% tightness.

Assemble the botton foot pad.

Assemble the monitor shelf brackets Kx2 to the monitor shelf panel G by tightening all 4 screws.

Install the monitor shelf to the right or the left desktop, Adjust 4 screws to ensure the G Board is parallel to the desktop.