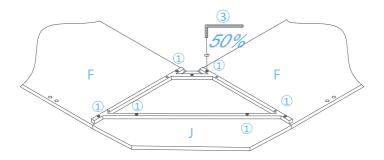

#### **Image representation:**

Install the A and E by tightening all screws ① to 100% tighteness.

Attention: Please make sure F and J are seamless and properly matched before tightening screws ①.

Tighten (5) screws to fix Bx2 through the frame E on the desktop.