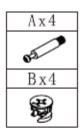

**Step 4:** Connect panel 7 to panels 3 and 6 using hardware A and B.

| <b>Product Name:</b> | Light Wood 6-Drawer Bedroom Dresser |
|----------------------|-------------------------------------|
|                      |                                     |