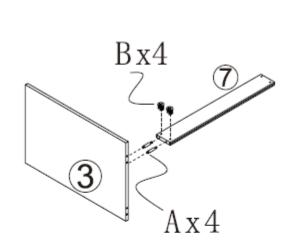

**Step 4:** Connect panel 7 to panels 3 and 6 using hardware A and B.

| <b>Product Name:</b> | Light Wood 6-Drawer Bedroom Dresser |
|----------------------|-------------------------------------|
|                      |                                     |