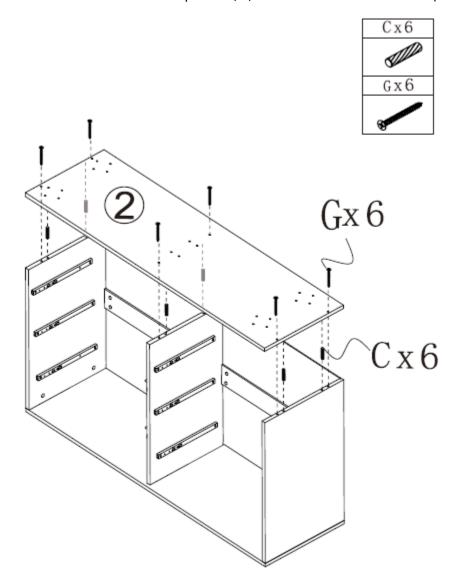

Step 9: Lock panel 2 to the assembled section of panels 4, 6, and 3 with hardware C and G (C first).

| Product Name: | Light Wood 6-Drawer Bedroom Dresser |
|---------------|-------------------------------------|
|               |                                     |