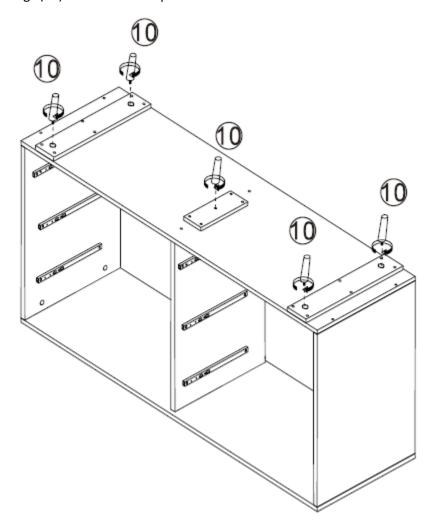

**Step 11:** Screw in the legs (10) into assembled panels 5 and 9.

| Product Name: | Light Wood 6-Drawer Bedroom Dresser |
|---------------|-------------------------------------|
|               |                                     |