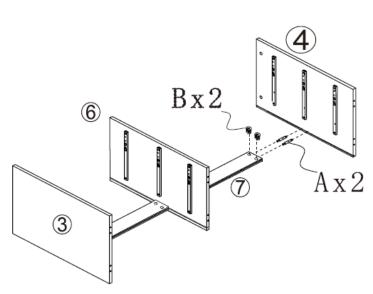

**Step 5:** Connect the second 7 panel to the other side of panel 6 using hardware A and B.

**Step 6:** Connect Panel 4 to panel 7 using hardware A and B.

| Product Name: | Light Wood 6-Drawer Bedroom Dresser |
|---------------|-------------------------------------|
|               |                                     |