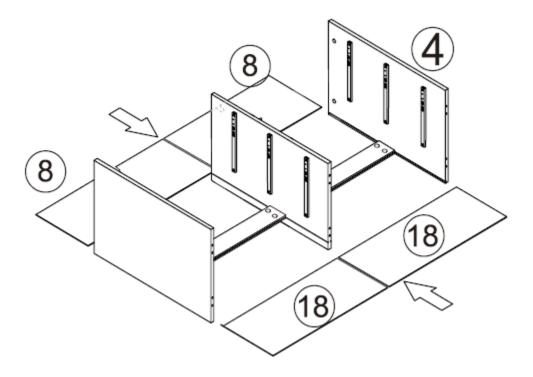

**Step 7:** Insert panels 8 and 18 along the slots of panels 3, 6, and 4.

| Product Name: | Light Wood 6-Drawer Bedroom Dresser |
|---------------|-------------------------------------|
|               |                                     |