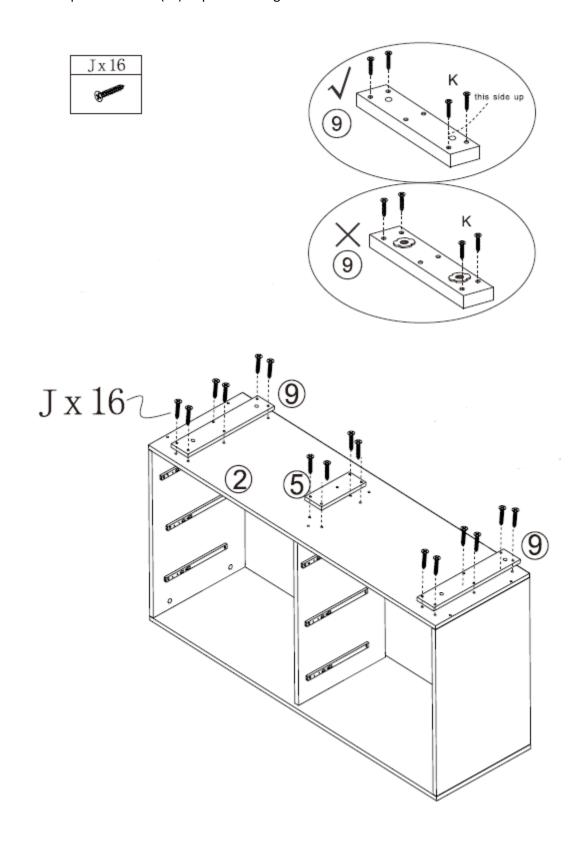

**Step 10:** Connect panels 5 and 9 (x2) to panel 2 using hardware J.

| Product Name: | Light Wood 6-Drawer Bedroom Dresser |
|---------------|-------------------------------------|
|               |                                     |