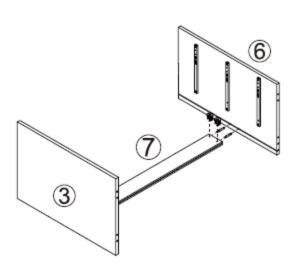

**Step 4:** Connect panel 7 to panels 3 and 6 using hardware A and B.

| <b>Product Name:</b> | Light Wood 6-Drawer Bedroom Dresser |
|----------------------|-------------------------------------|
|                      |                                     |