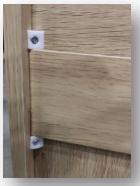

**Step 12:** Carefully flip dresser right side up. To stabilize the dresser body, lock hardware P at the 16 corners of the dresser backboard with hardware O.

| <b>Product Name:</b> | Light Wood 6-Drawer Bedroom Dresser |
|----------------------|-------------------------------------|
|                      |                                     |