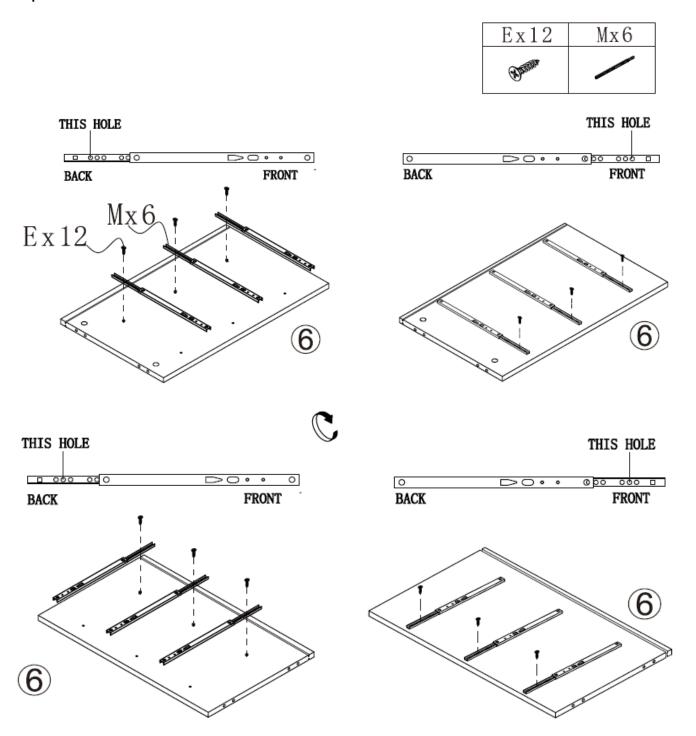

**Step 2:** Extend hardware M and attach it to Panels 4 and 3 with hardware E.

| Ex12          | Mx6 |
|---------------|-----|
| <b>Button</b> |     |

| Product Name: | Light Wood 6-Drawer Bedroom Dresser |
|---------------|-------------------------------------|
|               |                                     |