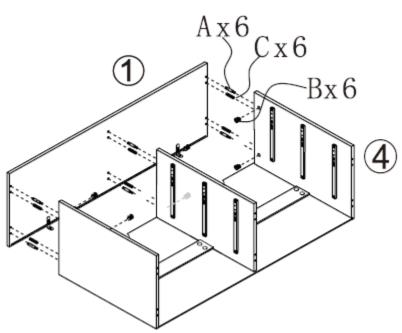

**Step 8:** Attached hardware I to Panel 1 with hardware H and Q. Lock panel 1 to the assembled panels 3, 6, and 4 with hardware C, A, B (do C and A first).

| Product Name: | Light Wood 6-Drawer Bedroom Dresser |
|---------------|-------------------------------------|
|               | WHIF1632                            |