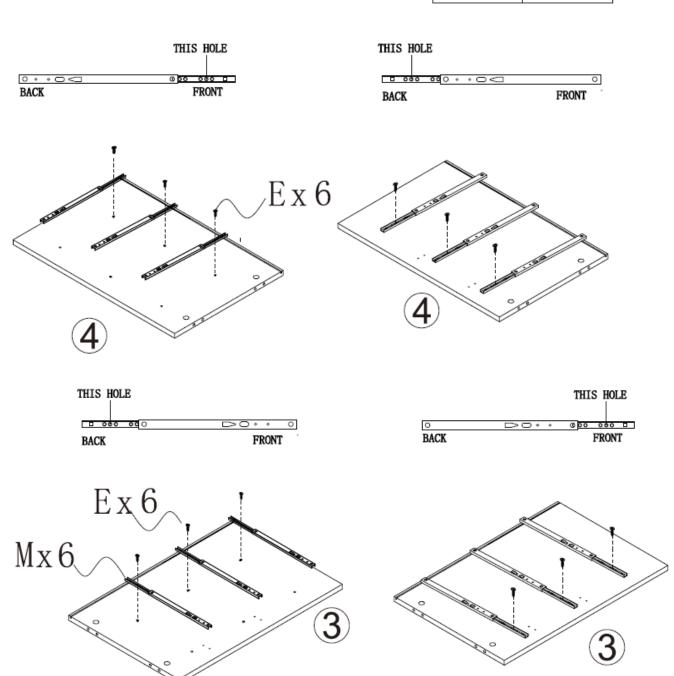

**Step 2:** Extend hardware M and attach it to Panels 4 and 3 with hardware E.

| Ex12          | Mx6 |
|---------------|-----|
| <b>Button</b> |     |

| Product Name: | Light Wood 6-Drawer Bedroom Dresser |
|---------------|-------------------------------------|
|               |                                     |

**Step 3:** Extend hardware M and attach it to both sides of Panel 6 with hardware E.

| Product Name: | Light Wood 6-Drawer Bedroom Dresser |
|---------------|-------------------------------------|
|               |                                     |

**Step 14:** Extend hardware drawer glide M and secure to each drawer using hardware N.

Warning: DO NOT sit or stand on the dresser as this may damage the product and cause serious bodily injury.