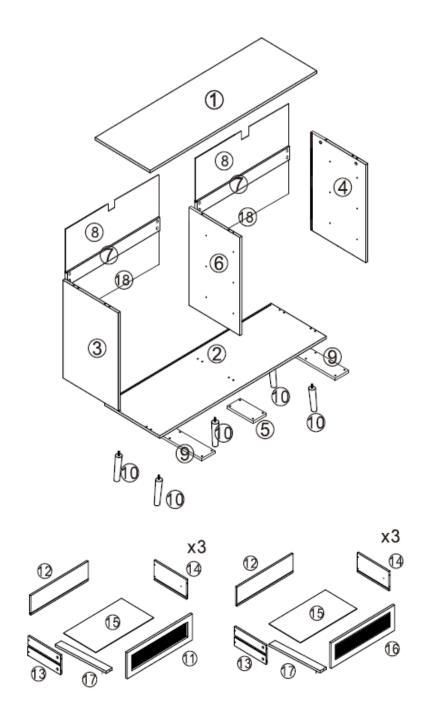

#### Panels:

| ①x1   | ②x1  | ③x1        | 4x1    | ⑤x1   |
|-------|------|------------|--------|-------|
|       |      |            |        |       |
| 6 x1  | ⑦x2  | <b>8x2</b> | 9 x2   | 10 x5 |
|       |      |            |        |       |
| ① x3  | ②x6  | ③x6        | (4) x6 | 15x6  |
|       |      |            |        |       |
| 16 x3 | 17x6 | 18 x2      |        |       |
|       |      |            |        |       |

| Product Name: | Light Wood 6-Drawer Bedroom Dresser |
|---------------|-------------------------------------|
|               |                                     |

**Step 1** – Assemble the drawers: Connect panel 12 to panels 13 and 14 with hardware D. Slide drawer's bottom panel 15 into the slots of panels 13 and 14.

Secure hardware A to panels 11 and 16. Install handle K on panels 11 and 15 with hardware R. Connect part 17 to 12 with hardware D. Lock panels 11 and 16 to 13, 14, and 17 with hardware B.

| Product Name: | Light Wood 6-Drawer Bedroom Dresser |
|---------------|-------------------------------------|
|               |                                     |