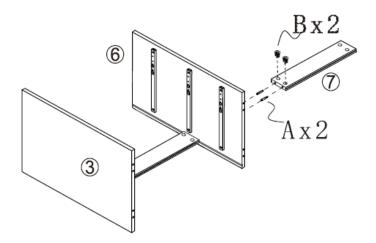

**Step 4:** Connect panel 7 to panels 3 and 6 using hardware A and B.

| <b>Product Name:</b> | Light Wood 6-Drawer Bedroom Dresser |
|----------------------|-------------------------------------|
|                      |                                     |