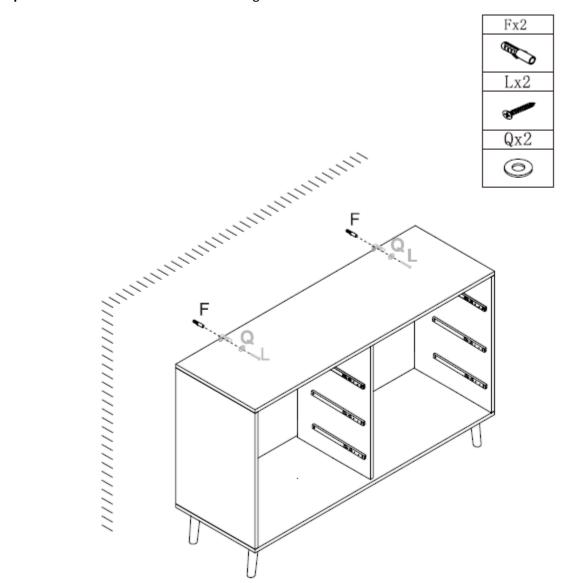

**Step 13:** Secure the cabinet to the wall using hardware F.

| <b>Product Name:</b> | Light Wood 6-Drawer Bedroom Dresser |
|----------------------|-------------------------------------|
|                      |                                     |