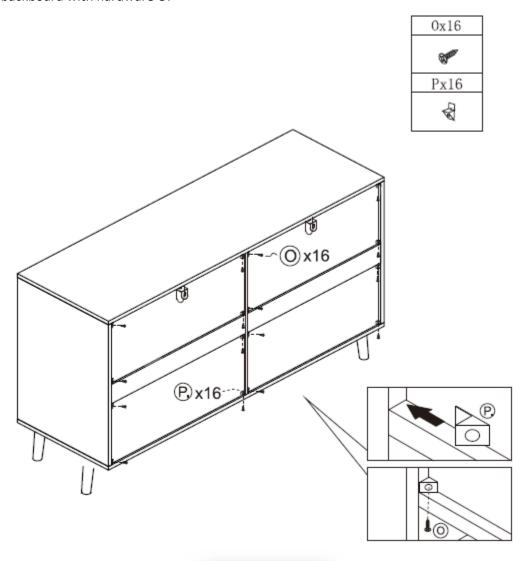

**Step 12:** Carefully flip dresser right side up. To stabilize the dresser body, lock hardware P at the 16 corners of the dresser backboard with hardware O.

| <b>Product Name:</b> | Light Wood 6-Drawer Bedroom Dresser |
|----------------------|-------------------------------------|
|                      |                                     |