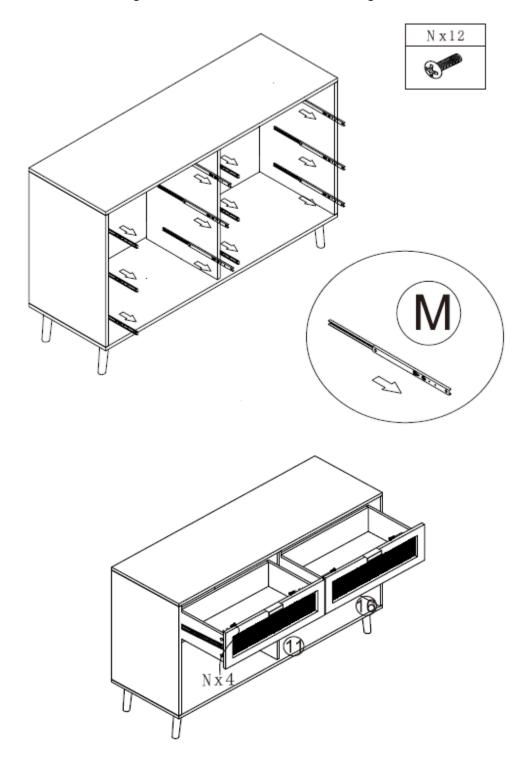

**Step 14:** Extend hardware drawer glide M and secure to each drawer using hardware N.

Warning: DO NOT sit or stand on the dresser as this may damage the product and cause serious bodily injury.