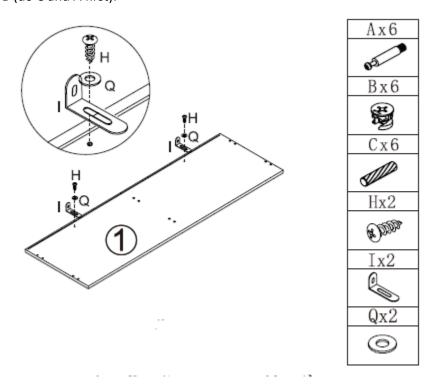

**Step 8:** Attached hardware I to Panel 1 with hardware H and Q. Lock panel 1 to the assembled panels 3, 6, and 4 with hardware C, A, B (do C and A first).

| Product Name: | Light Wood 6-Drawer Bedroom Dresser |
|---------------|-------------------------------------|
|               | WHIF1632                            |