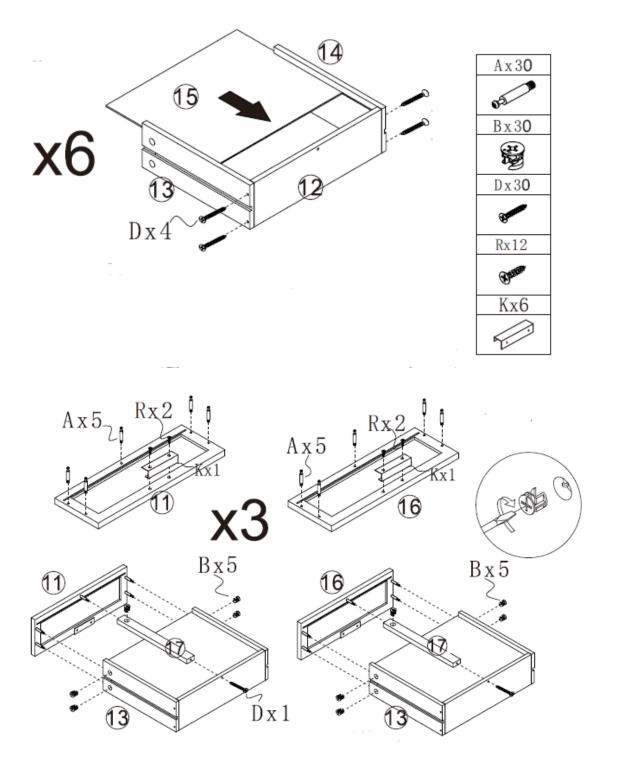

| Product Name: | Light Wood 6-Drawer Bedroom Dresser |
|---------------|-------------------------------------|
|               |                                     |

**Step 1** – Assemble the drawers: Connect panel 12 to panels 13 and 14 with hardware D. Slide drawer's bottom panel 15 into the slots of panels 13 and 14.

Secure hardware A to panels 11 and 16. Install handle K on panels 11 and 15 with hardware R. Connect part 17 to 12 with hardware D. Lock panels 11 and 16 to 13, 14, and 17 with hardware B.

| Product Name: | Light Wood 6-Drawer Bedroom Dresser |
|---------------|-------------------------------------|
|               |                                     |