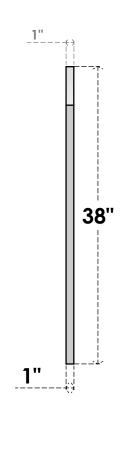

## GVPAR34X3801SF

34"W X 38"H ARCH TOP SURFACE MOUNT PVC GABLE VENT: FUNCTIONAL, W/ 3-1/2"W X 1"P STANDARD FRAME

**FRONT** 

SIDE

**VENTING AREA: 64.87 SQ IN** 

LOUVER HEIGHT: 2 7/8"

LOUVER QTY: 11

EKENA MILLWORK 2300 WEST MAIN ST. CLARKSVILLE, TX 75426 TOLL FREE: 866-607-0453 WWW.EKENAMILLWORK.COM