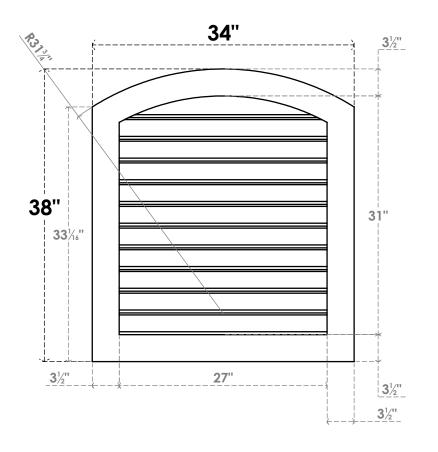

## GVPAR34X3801SF

34"W X 38"H ARCH TOP SURFACE MOUNT PVC GABLE VENT: FUNCTIONAL, W/ 3-1/2"W X 1"P STANDARD FRAME

**FRONT** 

SIDE

**VENTING AREA: 64.87 SQ IN** 

LOUVER HEIGHT: 2 7/8"

LOUVER QTY: 11

EKENA MILLWORK 2300 WEST MAIN ST. CLARKSVILLE, TX 75426 TOLL FREE: 866-607-0453 WWW.EKENAMILLWORK.COM