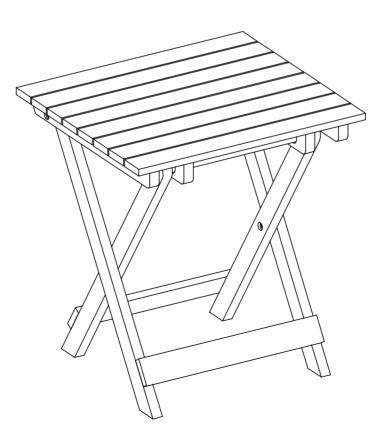

Estimated Assembly Time: 2 minutes.

Tools Required for Assembly (included): Allen Key

Step 1
Put leg dow to block and rotate the lock to right side