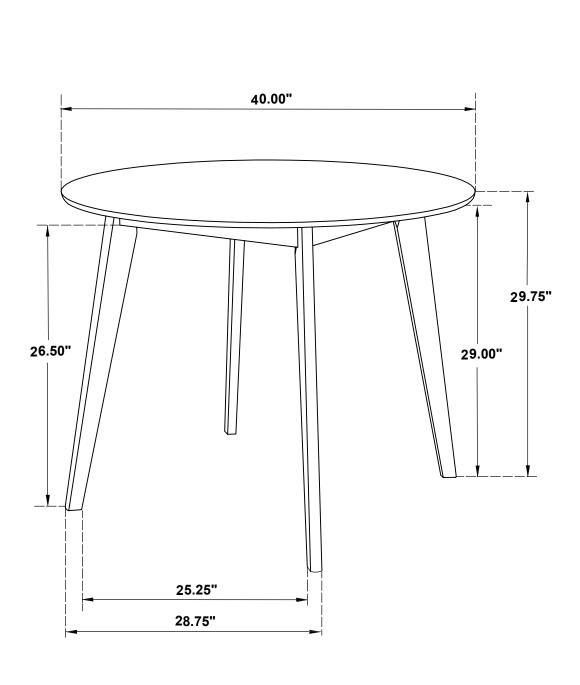

arts are present prior to start of assembly.
- 3. Please follow attached instructions in the same sequence as numbered to assure fast & easy assembly.



#### **WARNING!**

- 1. Don't attempt to repair or modify parts that are broken or defective. Please contact the store immediately.
- 2. This product is for home use only and not intended for commercial establishments.



ASSEMBLY TIME

15 MINUTES

### PARTS IDENTIFICATION

A TOP



1PC

B LEG



4PCS

#### HARDWARE IDENTIFICATION

| 1 | ALLEN WRENCH<br>(M4 x 63mm - BLK) | 1PC  |
|---|-----------------------------------|------|
| 2 | BOLT<br>(M6 x 70mm - RBW)         | 8PCS |
| 3 | LOCK WASHER<br>(1/4" - BLK)       | 8PCS |
| 4 | FLAT WASHER<br>(5/16" - RBW)      | 8PCS |

### **ASSEMBLY INSTRUCTIONS**

# STEP 1



# STEP 2 COMPLETE







Note: Dimension tolerance ±5%