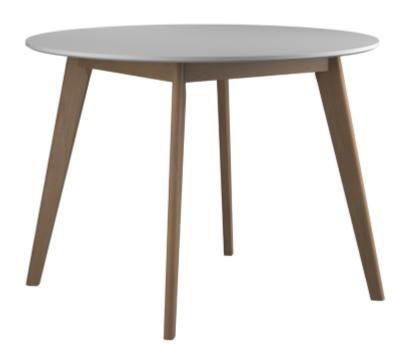

## ASSEMBLY INSTRUCTIONS



Fine Furniture for every stage of life

# **Dining Table**

#### **ASSEMBLY INSTRUCTIONS**

#### **ASSEMBLY TIPS:**

- 1. Remove hardware from box and sort by size.
- 2. Please check to see that all hardware and parts are present prior to start of assembly.
- 3. Please follow attached instructions in the same sequence as numbered to assure fast & easy assembly.



#### **WARNING!**

- 1. Don't attempt to repair or modify parts that are broken or defective. Please contact the store immediately.
- 2. This product is for home use only and not intended for commercial establishments.



ASSEMBLY TIME

15 MINUTES

### PARTS IDENTIFICATION

A TOP



1PC

B LEG



4PCS

#### HARDWARE IDENTIFICATION

| 1 | ALLEN WRENCH<br>(M4 x 63mm - BLK) | 1PC  |
|---|-----------------------------------|------|