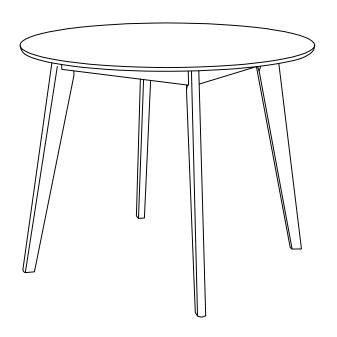

nd parts are present prior to start of assembly.
- 3. Please follow attached instructions in the same sequence as numbered to assure fast & easy assembly.



#### **WARNING!**

- 1. Don't attempt to repair or modify parts that are broken or defective. Please contact the store immediately.
- 2. This product is for home use only and not intended for commercial establishments.



ASSEMBLY TIME

15 MINUTES

### PARTS IDENTIFICATION

A TOP



1PC

B LEG



4PCS

#### HARDWARE IDENTIFICATION

| 1 | ALLEN WRENCH<br>(M4 x 63mm - BLK) | 1PC  |
|---|-----------------------------------|------|
| 2 | BOLT<br>(M6 x 70mm - RBW)         | 8PCS |
| 3 | LOCK WASHER<br>(1/4" - BLK)       | 8PCS |
| 4 | FLAT WASHER<br>(5/16" - RBW)      | 8PCS |

### **ASSEMBLY INSTRUCTIONS**

# STEP 1



# STEP 2 COMPLETE







Note: Dimension tolerance ±5%