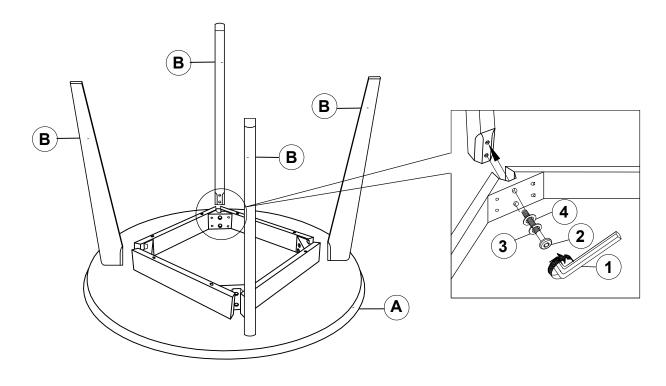

# STEP 1

#### HARDWARE IDENTIFICATION

| 1 | ALLEN WRENCH<br>(M4 x 63mm - BLK) | 1PC  |
|---|-----------------------------------|------|
| 2 | BOLT<br>(M6 x 70mm - RBW)         | 8PCS |
| 3 | LOCK WASHER<br>(1/4" - BLK)       | 8PCS |
| 4 | FLAT WASHER<br>(5/16" - RBW)      | 8PCS |

### PARTS IDENTIFICATION

A TOP

1PC

B LEG

4PCS