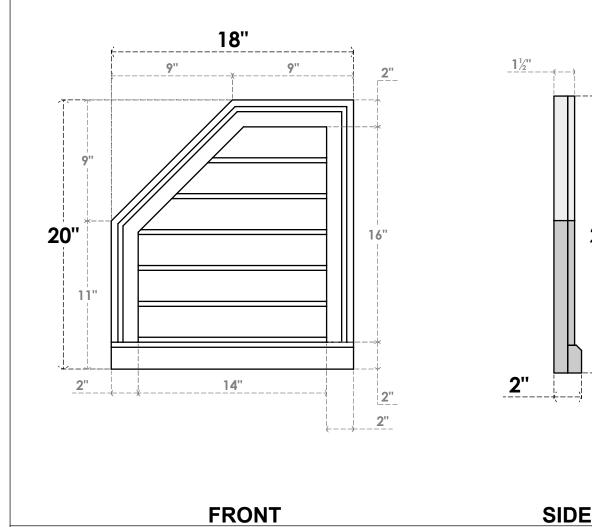

## GVPOL18X2003SN

18"W X 20"H HALF OCTAGON TOP LEFT SURFACE MOUNT PVC GABLE VENT: NON-FUNCTIONAL, W/ 2"W X 2"P BRICKMOULD SILL FRAME

LOUVER HEIGHT: 2 5/8" LOUVER QTY: 6

NOTES

1. INSTALLATION TO BE COMPLETED IN ACCORDANCE WITH MANUFACTURER'S SPECIFICATIONS. 2. DRAWING MAY NOT BE TO SCALE

2. DRAWING MAT NOT BE TO SCALE
3. THIS DRAWING IS INTENDED FOR DESIGN AND PLANNING PURPOSES ONLY.
4. ALL INFORMATION CONTAINED HEREIN WAS CURRENT AT THE TIME OF DEVELOPMENT BUT MUST BE REVIEWED AND APPROVED BY THE PRODUCT MANUFACTURER TO BE CONSIDERED ACCURATE.
5. ARCHITECTURAL GRADE PVC PRODUCTS ARE MADE FROM EXPANDED CELLULAR PVC AND COME NATURALLY WHITE BUT MAY BE

PAINTED

20"

**EKENA MILLWORK** 2300 WEST MAIN ST. CLARKSVILLE, TX 75426 TOLL FREE: 866-607-0453 WWW.EKENAMILLWORK.COM

Generated Date : 08/25/2022