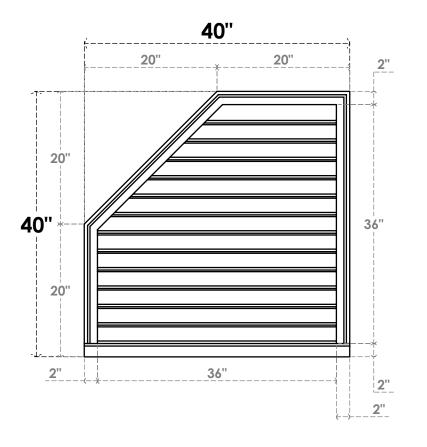

## GVPOL40X4003SF

40"W X 40"H HALF OCTAGON TOP LEFT SURFACE MOUNT PVC GABLE VENT: FUNCTIONAL, W/ 2"W X 2"P BRICKMOULD SILL FRAME

**VENTING AREA: 94.3 SQ IN** LOUVER HEIGHT: 2 3/4"

LOUVER QTY: 13

**FRONT** 