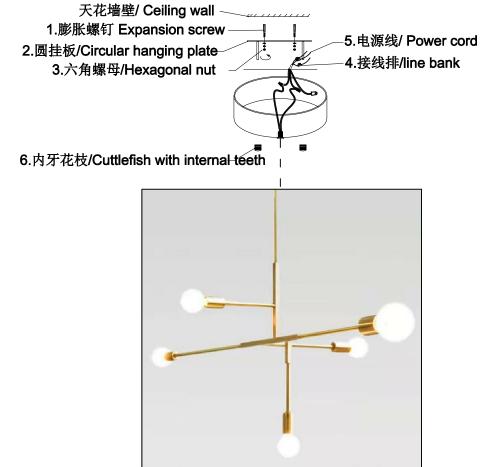

## Instal lation step 安装说明

## Installation steps:

1. The hanging board is fixed in the designated position of the wall.

2. The lamp body shall be assembled as shown in the drawing. After checking that there is no error, connect the lamp head and the main power line.

3. Fix the lamp chassis on the hanging plate, and then fix it firmly with screws.

4. After making sure that the installation is correct, the light source can be installed before the test is switched on.