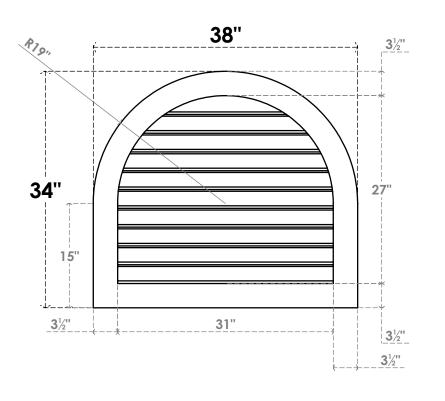

## GVPRT38X3401SF

38"W X 34"H ROUND TOP SURFACE MOUNT PVC GABLE VENT: FUNCTIONAL, W/ 3-1/2"W X 1"P STANDARD FRAME

**VENTING AREA: 64.23 SQ IN** 

LOUVER HEIGHT: 2 3/4"

LOUVER QTY: 10

**FRONT** 

SIDE

1. INSTALLATION TO BE COMPLETED IN ACCORDANCE WITH MANUFACTURER'S SPECIFICATIONS. 2. DRAWING MAY NOT BE TO SCALE