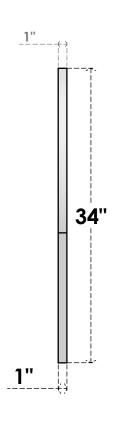

## GVPRT38X3401SF

38"W X 34"H ROUND TOP SURFACE MOUNT PVC GABLE VENT: FUNCTIONAL, W/ 3-1/2"W X 1"P STANDARD FRAME

**VENTING AREA: 64.23 SQ IN** 

LOUVER HEIGHT: 2 3/4"

LOUVER QTY: 10

**FRONT** 

SIDE

1. INSTALLATION TO BE COMPLETED IN ACCORDANCE WITH MANUFACTURER'S SPECIFICATIONS. 2. DRAWING MAY NOT BE TO SCALE