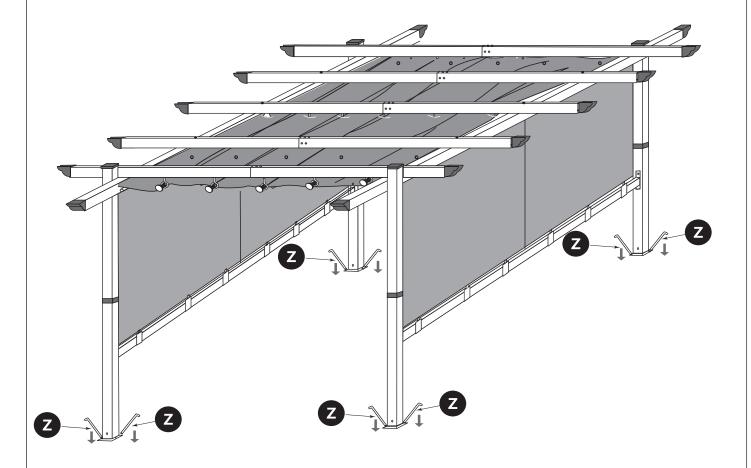

| U     |         | 1 pc   |
|-------|---------|--------|
| ٧     |         | 14 pcs |
| W     |         | 4 pcs  |
| X     | M6×30   | 2 pcs  |
| Υ     |         | 4 pcs  |
| Z     |         | 8 pcs  |
| $Z^1$ |         | 8 pcs  |
| AA    |         | 1 рс   |
| AB    |         | 1 pc   |
| AC    | 0 0 0 0 | 2 pcs  |
| ΑE    | 0000    | 3 pcs  |
|       |         |        |