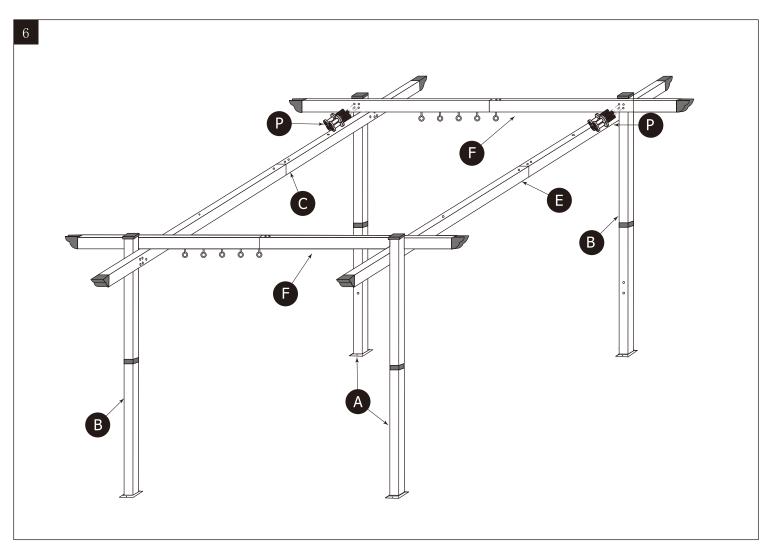

## Attention:

- 1.Please fix all the screws first, do not lock off, after assembling is full completed, lock all at once finally.
- 2.Please check the manual carefully and make sure you have received all the parts.
- 3.If there is any missing, please let us know the letter of the parts you need.
- 4.If there is any damage, please send clear photos to us, we will check and offer you best solution soon.