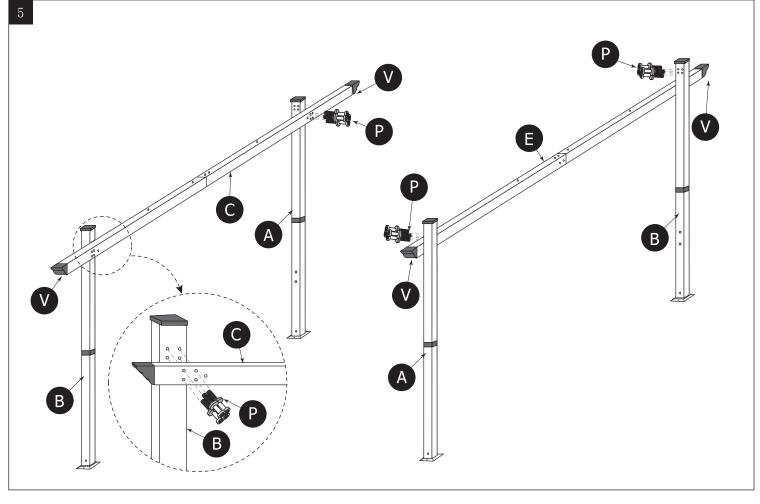

## Attention:

- 1.Please fix all the screws first, do not lock off, after assembling is full completed, lock all at once finally.
- 2.Please check the manual carefully and make sure you have received all the parts.
- 3.If there is any missing, please let us know the letter of the parts you need.
- 4.If there is any damage, please send clear photos to us, we will check and offer you best solution soon.