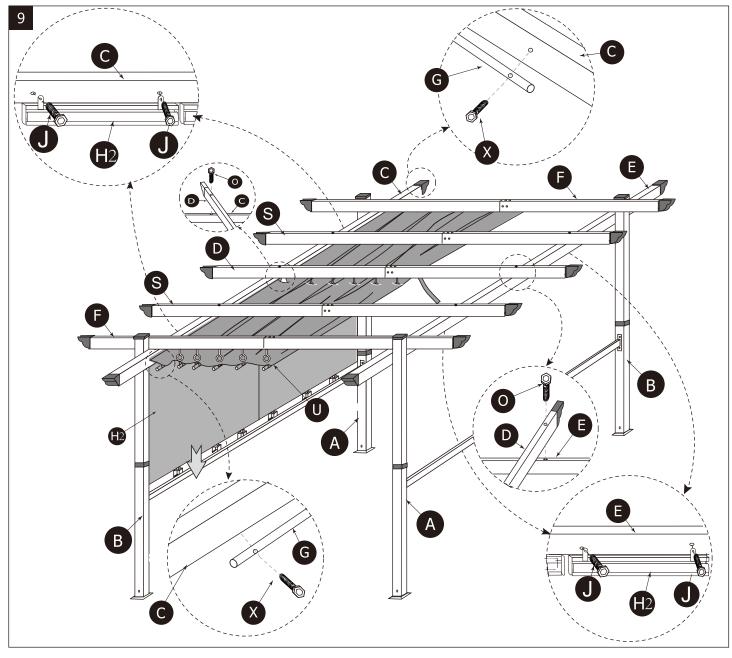

## Attention:

- 1.Please fix all the screws first, do not lock off, after assembling is full completed, lock all at once finally.
- 2.Please check the manual carefully and make sure you have received all the parts.
- 3.If there is any missing, please let us know the letter of the parts you need.
- 4.If there is any damage, please send clear photos to us, we will check and offer you best solution soon.