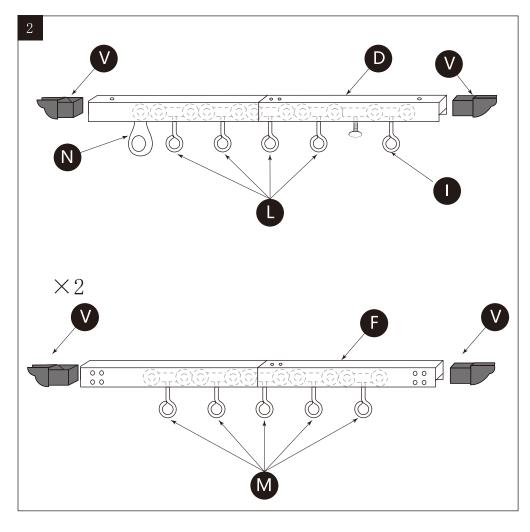

| A1         | • • • •              | 4 pcs | A2 | 0 00<br>0 00<br>0 00<br>0 00            | 2 | pcs |
|------------|----------------------|-------|----|-----------------------------------------|---|-----|
| B2         | 0 00<br>0 00<br>0 50 | 2 pcs | C1 | 1                                       | 1 | рс  |
| C2         | • ; ;                | 1 рс  | D  |                                         | 2 | pcs |
| E1         |                      | 1 pc  | E2 | *************************************** | 1 | рс  |
| F1         | 00 00                | 2 pcs | F2 | 00                                      | 2 | pcs |
| S1         | 98                   | 2 pcs | S2 | 00                                      | 2 | pcs |
| G          |                      |       |    |                                         |   | рс  |
| Н          | OD                   |       |    |                                         |   | pcs |
| <b>H</b> 1 |                      |       |    |                                         |   | pcs |
| <b>H</b> 2 |                      |       |    |                                         |   | pcs |

| U     |         | 1 pc   |
|-------|---------|--------|
| ٧     |         | 14 pcs |
| W     |         | 4 pcs  |
| X     | M6×30   | 2 pcs  |
| Υ     |         | 4 pcs  |
| Z     |         | 8 pcs  |
| $Z^1$ |         | 8 pcs  |
| AA    |         | 1 рс   |
| AB    |         | 1 pc   |
| AC    | 0 0 0 0 | 2 pcs  |
| ΑE    | 0000    | 3 pcs  |
|       |         |        |