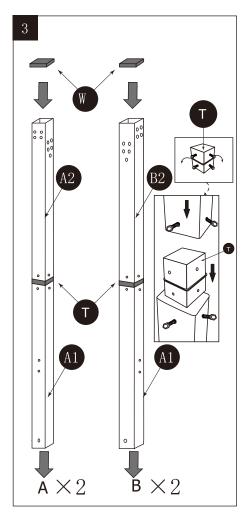

## Attention:

- 1.Please fix all the screws first, do not lock off, after assembling is full completed, lock all at once finally.
- 2.Please check the manual carefully and make sure you have received all the parts.
- 3.If there is any missing, please let us know the letter of the parts you need.
- 4.If there is any damage, please send clear photos to us, we will check and offer you best solution soon.