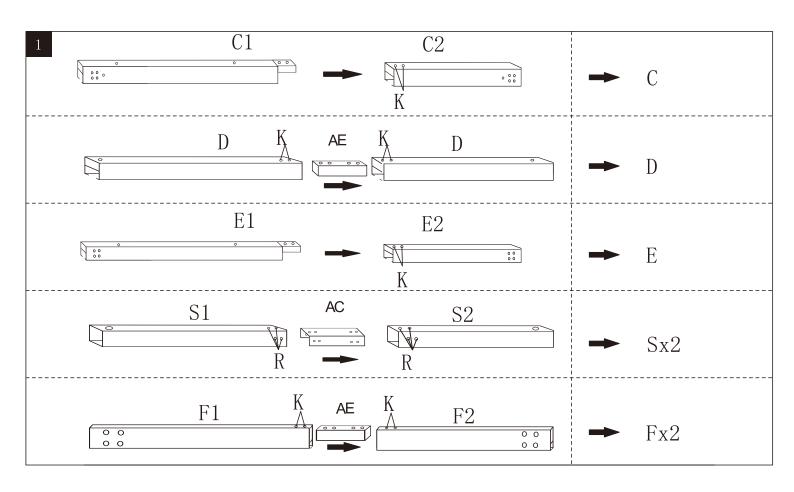

| A1         | • • • •              | 4 pcs | A2 | 0 00<br>0 00<br>0 00<br>0 00            | 2 | pcs |
|------------|----------------------|-------|----|-----------------------------------------|---|-----|
| B2         | 0 00<br>0 00<br>0 50 | 2 pcs | C1 | 1                                       | 1 | рс  |
| C2         | • ; ;                | 1 рс  | D  |                                         | 2 | pcs |
| E1         |                      | 1 pc  | E2 | *************************************** | 1 | рс  |
| F1         | 00 00                | 2 pcs | F2 | 00                                      | 2 | pcs |
| S1         | 98                   | 2 pcs | S2 | 00                                      | 2 | pcs |
| G          |                      |       |    |                                         |   | рс  |
| Н          | OD                   |       |    |                                         |   | pcs |
| <b>H</b> 1 |                      |       |    |                                         |   | pcs |
| <b>H</b> 2 |                      |       |    |                                         |   | pcs |