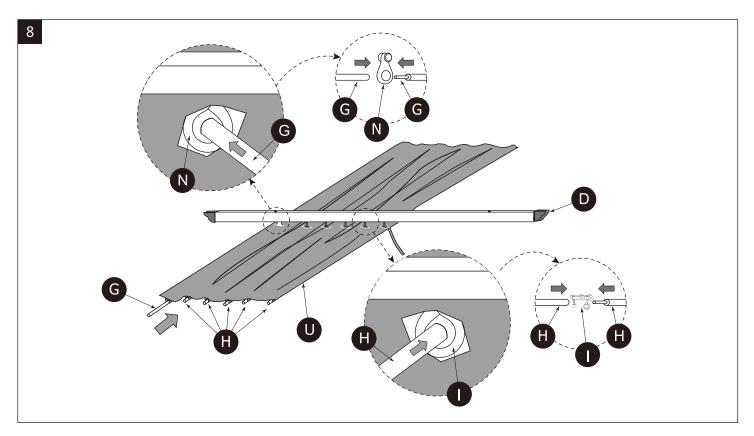

## Attention:

- 1.Please fix all the screws first, do not lock off, after assembling is full completed, lock all at once finally.
- 2.Please check the manual carefully and make sure you have received all the parts.
- 3.If there is any missing, please let us know the letter of the parts you need.
- 4.If there is any damage, please send clear photos to us, we will check and offer you best solution soon.