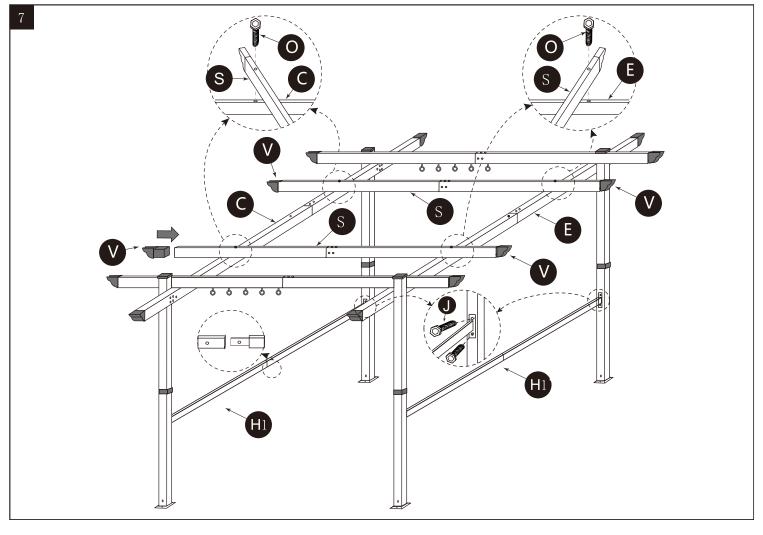

## Attention:

- 1.Please fix all the screws first, do not lock off, after assembling is full completed, lock all at once finally.
- 2.Please check the manual carefully and make sure you have received all the parts.
- 3.If there is any missing, please let us know the letter of the parts you need.
- 4.If there is any damage, please send clear photos to us, we will check and offer you best solution soon.