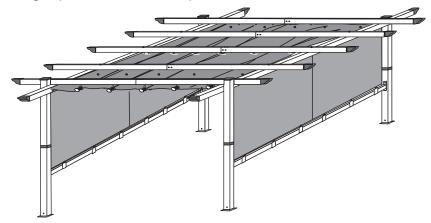

## XWG-152 INSTRUCTION MANUAL 10'x13'Gazebo Garden Pergola

## Attention:

- 1.Please fix all the screws first, do not lock off, after assembling is full completed, lock all at once finally.
- 2.Please check the manual carefully and make sure you have received all the parts.
- 3.If there is any missing, please let us know the letter of the parts you need.
- 4.If there is any damage, please send clear photos to us, we will check and offer you best solution soon.



| A1         | • • • •              | 4 pcs | A2 | 0 00<br>0 00<br>0 00<br>0 00            | 2 | pcs |
|------------|----------------------|-------|----|-----------------------------------------|---|-----|
| B2         | 0 00<br>0 00<br>0 50 | 2 pcs | C1 | 1                                       | 1 | рс  |
| C2         | • ; ;                | 1 рс  | D  |                                         | 2 | pcs |
| E1         |                      | 1 pc  | E2 | *************************************** | 1 | рс  |
| F1         | 00 00                | 2 pcs | F2 | 00                                      | 2 | pcs |
| S1         | 98                   | 2 pcs | S2 | 00                                      | 2 | pcs |
| G          |                      |       |    |