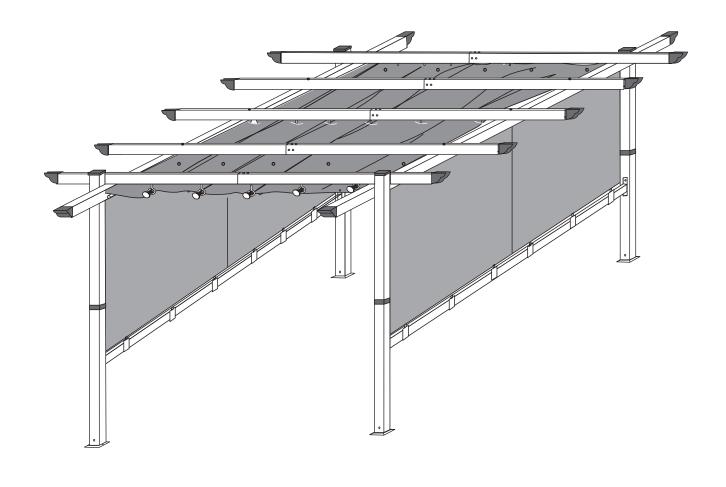

## XWG-152 INSTRUCTION MANUAL 10'x13'Gazebo Garden Pergola

## Attention:

- 1.Please fix all the screws first, do not lock off, after assembling is full completed, lock all at once finally.
- 2.Please check the manual carefully and make sure you have received all the parts.
- 3.If there is any missing, please let us know the letter of the parts you need.
- 4.If there is any damage, please send clear photos to us, we will check and offer you best solution soon.



| A1         | • • • •              | 4 pcs | A2 | 0 00<br>0 00<br>0 00<br>0 00            | 2 | pcs |
|------------|----------------------|-------|----|-----------------------------------------|---|-----|
| B2         | 0 00<br>0 00<br>0 50 | 2 pcs | C1 | 1                                       | 1 | рс  |
| C2         | • ; ;