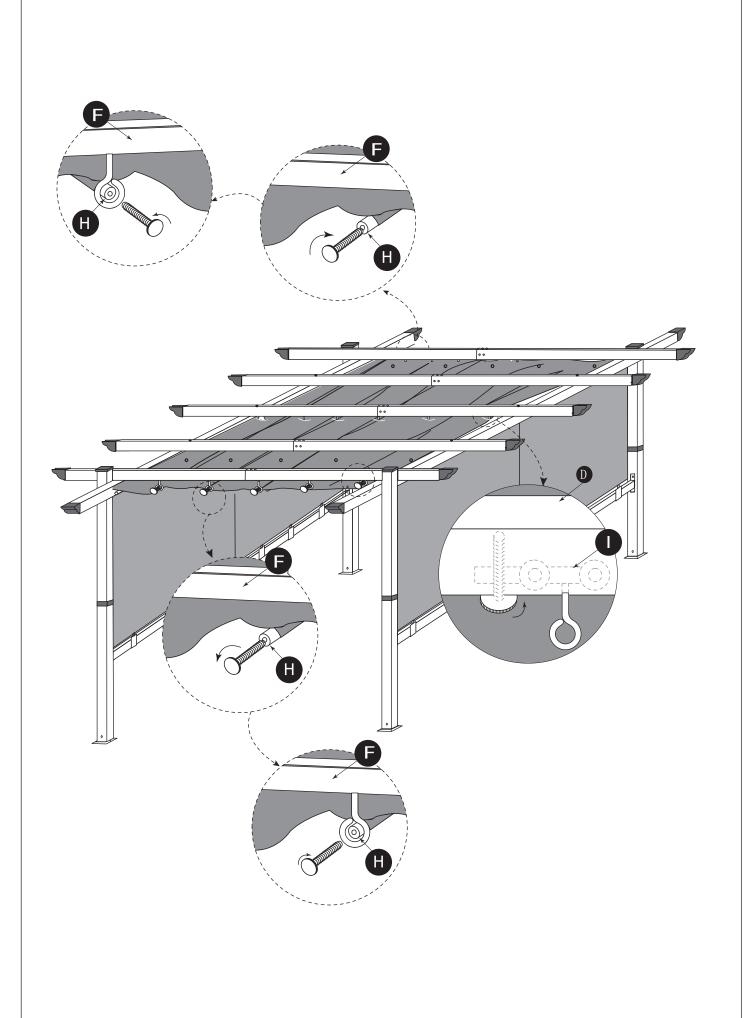

## Attention:

- 1.Please fix all the screws first, do not lock off, after assembling is full completed, lock all at once finally.
- 2.Please check the manual carefully and make sure you have received all the parts.
- 3.If there is any missing, please let us know the letter of the parts you need.
- 4.If there is any damage, please send clear photos to us, we will check and offer you best solution soon.