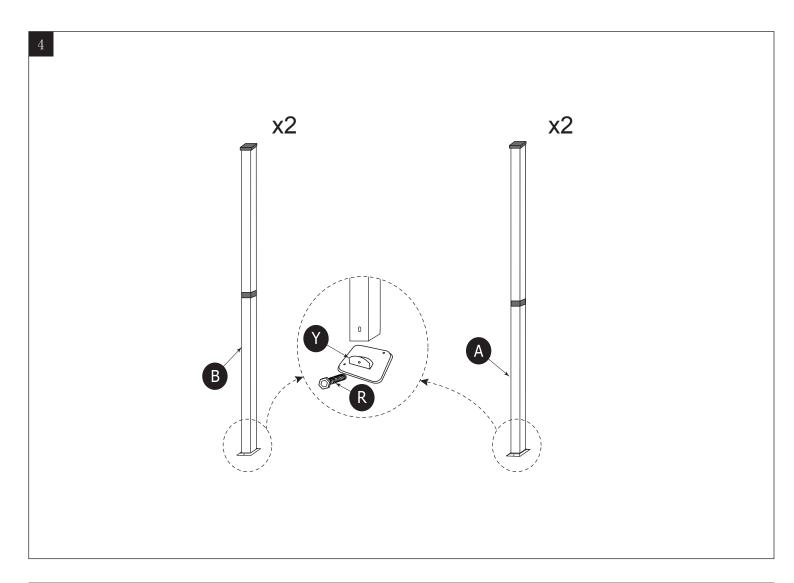

## Attention:

- 1.Please fix all the screws first, do not lock off, after assembling is full completed, lock all at once finally.
- 2.Please check the manual carefully and make sure you have received all the parts.
- 3.If there is any missing, please let us know the letter of the parts you need.
- 4.If there is any damage, please send clear photos to us, we will check and offer you best solution soon.