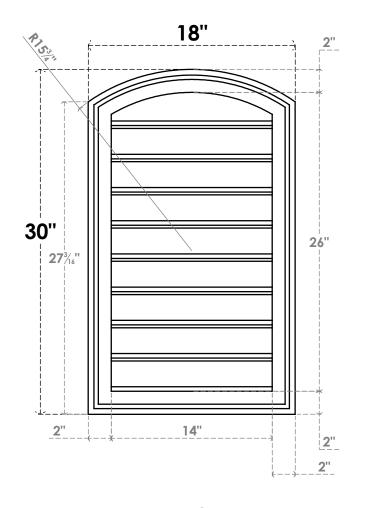

## GVPAR18X3002SF

18"W X 30"H ARCH TOP SURFACE MOUNT PVC GABLE VENT: FUNCTIONAL, W/ 2"W X 1-1/2"P **BRICKMOULD FRAME** 

**VENTING AREA: 28 SQ IN** LOUVER HEIGHT: 2 7/8"

LOUVER QTY: 9

**FRONT** 

SIDE

**EKENA MILLWORK** 2300 WEST MAIN ST. CLARKSVILLE, TX 75426 TOLL FREE: 866-607-0453 WWW.EKENAMILLWORK.COM