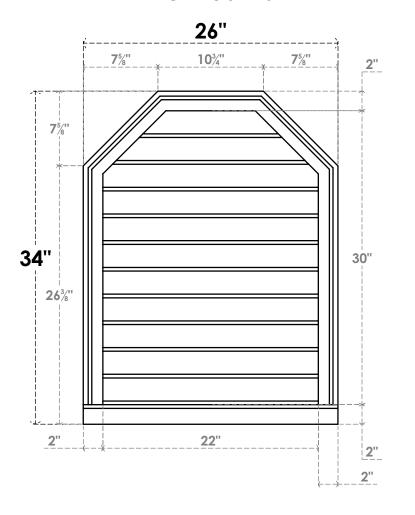

## GVPOT26X3403SN

26"W X 34"H OCTAGONAL TOP SURFACE MOUNT PVC GABLE VENT: NON-FUNCTIONAL, W/ 2"W X 2"P BRICKMOULD SILL FRAME

LOUVER HEIGHT: 2 3/4"

**FRONT** 

SIDE

LOUVER QTY: 11

EKENA MILLWORK 2300 WEST MAIN ST. CLARKSVILLE, TX 75426 TOLL FREE: 866-607-0453 WWW.EKENAMILLWORK.COM