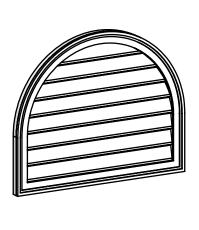

## GVPRT32X2602SF

32"W X 26"H ROUND TOP SURFACE MOUNT PVC GABLE VENT: FUNCTIONAL, W/ 2"W X 1-1/2"P **BRICKMOULD FRAME** 

**VENTING AREA: 44.92 SQ IN** 

LOUVER HEIGHT: 2 3/4"

LOUVER QTY: 8

**FRONT** 

SIDE

1. INSTALLATION TO BE COMPLETED IN ACCORDANCE WITH MANUFACTURER'S SPECIFICATIONS. 2. DRAWING MAY NOT BE TO SCALE