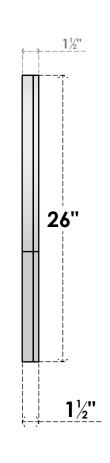

## GVPRT32X2602SF

32"W X 26"H ROUND TOP SURFACE MOUNT PVC GABLE VENT: FUNCTIONAL, W/ 2"W X 1-1/2"P **BRICKMOULD FRAME** 

**VENTING AREA: 44.92 SQ IN** 

LOUVER HEIGHT: 2 3/4"

LOUVER QTY: 8

**FRONT** 

SIDE

1. INSTALLATION TO BE COMPLETED IN ACCORDANCE WITH MANUFACTURER'S SPECIFICATIONS. 2. DRAWING MAY NOT BE TO SCALE