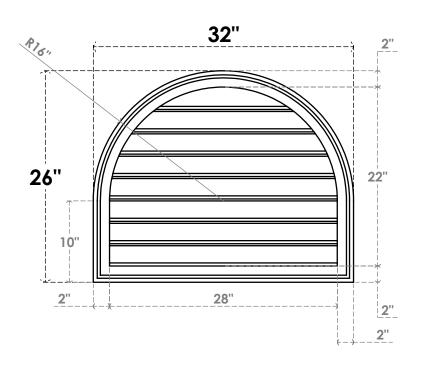

## GVPRT32X2602SF

32"W X 26"H ROUND TOP SURFACE MOUNT PVC GABLE VENT: FUNCTIONAL, W/ 2"W X 1-1/2"P **BRICKMOULD FRAME** 

**VENTING AREA: 44.92 SQ IN** 

LOUVER HEIGHT: 2 3/4"

LOUVER QTY: 8

**FRONT** 

SIDE

1. INSTALLATION TO BE COMPLETED IN ACCORDANCE WITH MANUFACTURER'S SPECIFICATIONS. 2. DRAWING MAY NOT BE TO SCALE