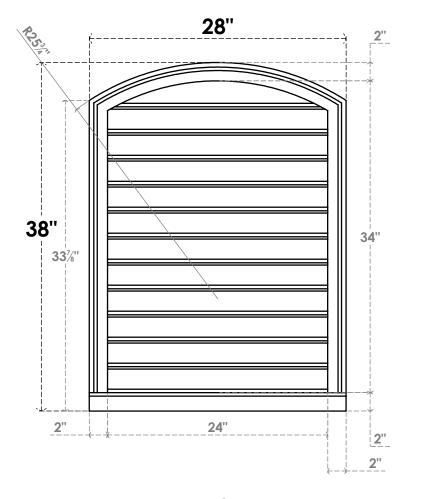

## GVPAR28X3803SF

28"W X 38"H ARCH TOP SURFACE MOUNT PVC GABLE VENT: FUNCTIONAL, W/ 2"W X 2"P **BRICKMOULD SILL FRAME** 

**FRONT** 

SIDE

**VENTING AREA: 63.36 SQ IN** 

LOUVER HEIGHT: 2 7/8"

LOUVER QTY: 12

**EKENA MILLWORK** 2300 WEST MAIN ST. CLARKSVILLE, TX 75426 TOLL FREE: 866-607-0453 WWW.EKENAMILLWORK.COM