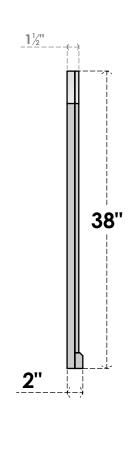

## GVPAR28X3803SF

28"W X 38"H ARCH TOP SURFACE MOUNT PVC GABLE VENT: FUNCTIONAL, W/ 2"W X 2"P **BRICKMOULD SILL FRAME** 

**FRONT** 

SIDE

**VENTING AREA: 63.36 SQ IN** 

LOUVER HEIGHT: 2 7/8"

LOUVER QTY: 12

**EKENA MILLWORK** 2300 WEST MAIN ST. CLARKSVILLE, TX 75426 TOLL FREE: 866-607-0453 WWW.EKENAMILLWORK.COM