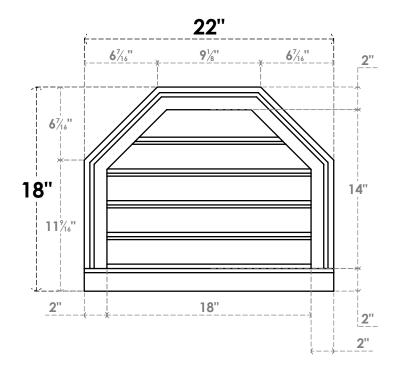

## GVPOT22X1803SF

22"W X 18"H OCTAGONAL TOP SURFACE MOUNT PVC GABLE VENT: FUNCTIONAL, W/ 2"W X 2"P **BRICKMOULD SILL FRAME** 

**VENTING AREA: 16.76 SQ IN** 

LOUVER HEIGHT: 2 3/4"

LOUVER QTY: 5

**FRONT** 

SIDE